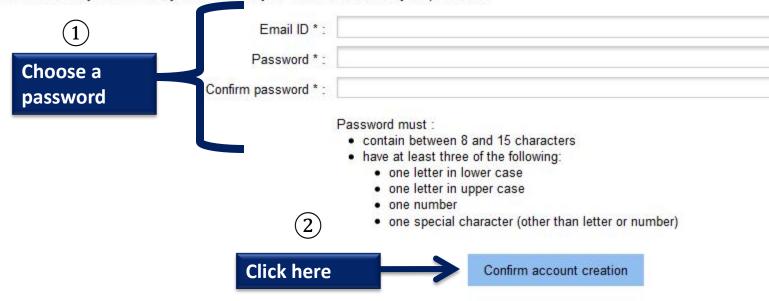

## Password input

In order to confirm the creation of your account, you must enter your e-mail and choose your password.