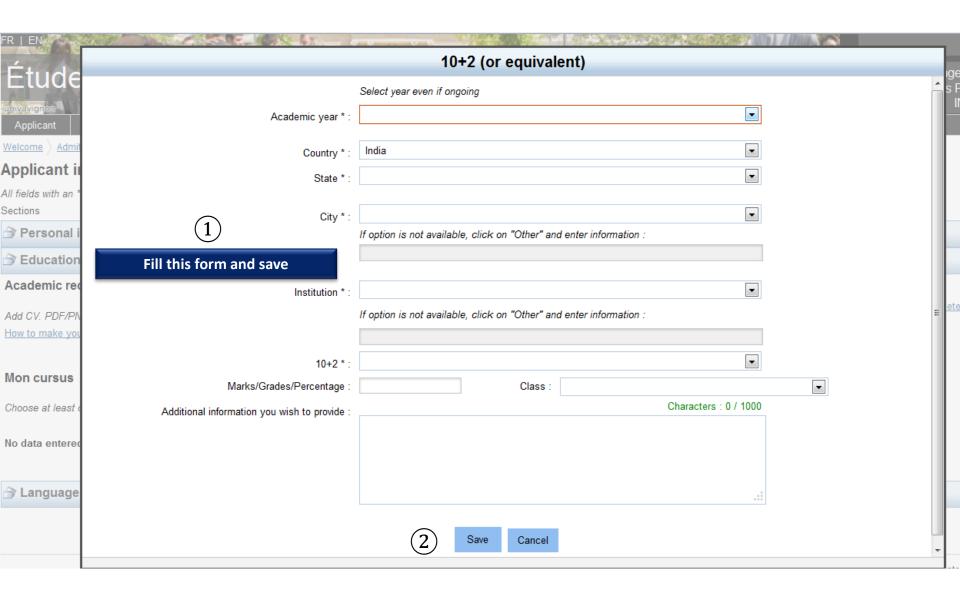

#### 2) Enter programme details

If you do not find the programme in the catalog Entrance exam

- Programme in catalogue
- Programme not in catalogue

Search programme in catalogue

|                                                                                                                                                                                                                                                                                                                                        |                                                                      | .,                                               |                |
|----------------------------------------------------------------------------------------------------------------------------------------------------------------------------------------------------------------------------------------------------------------------------------------------------------------------------------------|----------------------------------------------------------------------|--------------------------------------------------|----------------|
| 1) Choose "Full-time programme" or "Other". If "Other", choose an option 2) Search programme in the catalogue, if not listed, choose "Not in catal 3) Choose institution. If option is not in menu, click on "Other" and enter 4) Enter programme dates Enter reasons Enter reasons for your choice 5) Acceptance letter must be added | n from the menu<br>ogue" and enter information required              |                                                  |                |
| 1) Choose "Full-time programme" or "Other". If "Other",                                                                                                                                                                                                                                                                                | choose an option from the menu                                       |                                                  |                |
| Full-time programme                                                                                                                                                                                                                                                                                                                    |                                                                      |                                                  |                |
| Other *:     Degree programme                                                                                                                                                                                                                                                                                                          | v                                                                    |                                                  |                |
| 2) Enter programme details                                                                                                                                                                                                                                                                                                             |                                                                      |                                                  |                |
| If you do not find the programme in the catalogue, click on "Programme                                                                                                                                                                                                                                                                 | not in catalogue" here bleow and enter text in "Description" field.  | Search programme in catalogue                    |                |
| Programme in catalogue                                                                                                                                                                                                                                                                                                                 |                                                                      | Search programm                                  | e in catalogue |
| Programme not in catalogue                                                                                                                                                                                                                                                                                                             |                                                                      |                                                  |                |
| 3) Choose institution                                                                                                                                                                                                                                                                                                                  |                                                                      |                                                  |                |
| University or Group of Institutions                                                                                                                                                                                                                                                                                                    | *:                                                                   | Click here to access the catalogue and chose the |                |
| Institution <sup>1</sup>                                                                                                                                                                                                                                                                                                               | *:                                                                   | program for which you hold an                    |                |
|                                                                                                                                                                                                                                                                                                                                        | If option is not available, click on "Other" and enter information : | admission letter                                 |                |
| Location <sup>1</sup>                                                                                                                                                                                                                                                                                                                  | *.                                                                   | <b>.</b>                                         |                |
| City '                                                                                                                                                                                                                                                                                                                                 | *:                                                                   |                                                  |                |
|                                                                                                                                                                                                                                                                                                                                        |                                                                      |                                                  |                |
|                                                                                                                                                                                                                                                                                                                                        |                                                                      |                                                  |                |
|                                                                                                                                                                                                                                                                                                                                        |                                                                      |                                                  |                |