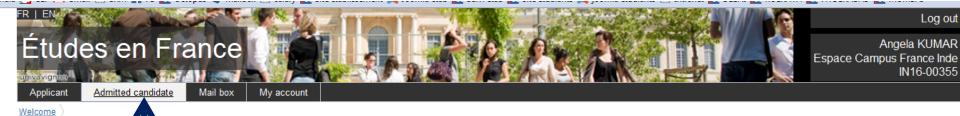

Comment utiliser le portail ?

Angela KUMAR

Log out

Espace Campus France Inde IN16-00355

Welcome

#### Home

Greetings! Welcome to the new Campus France application!

Click on:

You may send messages to your counselor on the **Mail Box** 

This is your IN number (starting with INxx-xxxxx)

"Applicant" If you have already chosen the programme(s) you are interested in and wish to start the application process

"Admitted candidate" If you have been accepted for a programme in France (full-time programme, internship, exchange program, entrance exam etc) and have received an acceptance letter as proof.

If you do not know the available programs in France, visit the Campus France India website or request for a counseling session with a Campus France counselor.