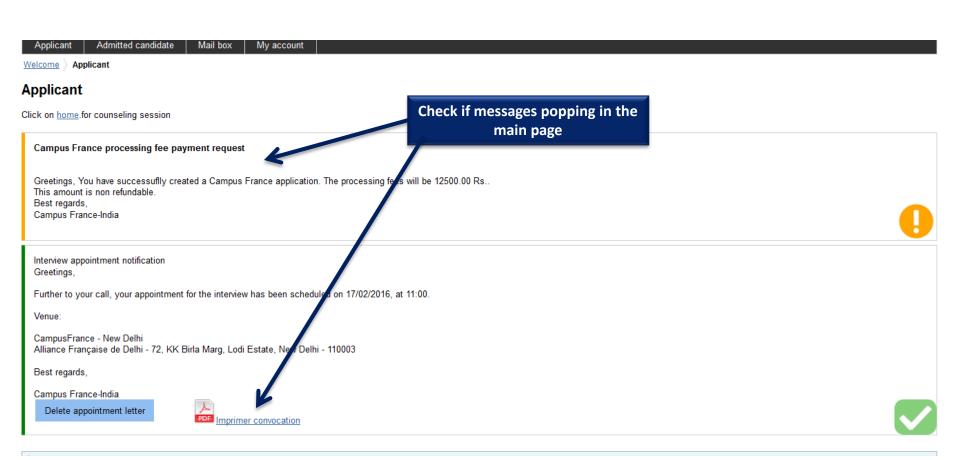

#### Request of payment

Greetings, You have successuffly created a Campus France application. The processing fees will be 12500.00 Rs..

This amount is non refundable.

Best regards,

Campus France-India

2 - 2 - Track your application