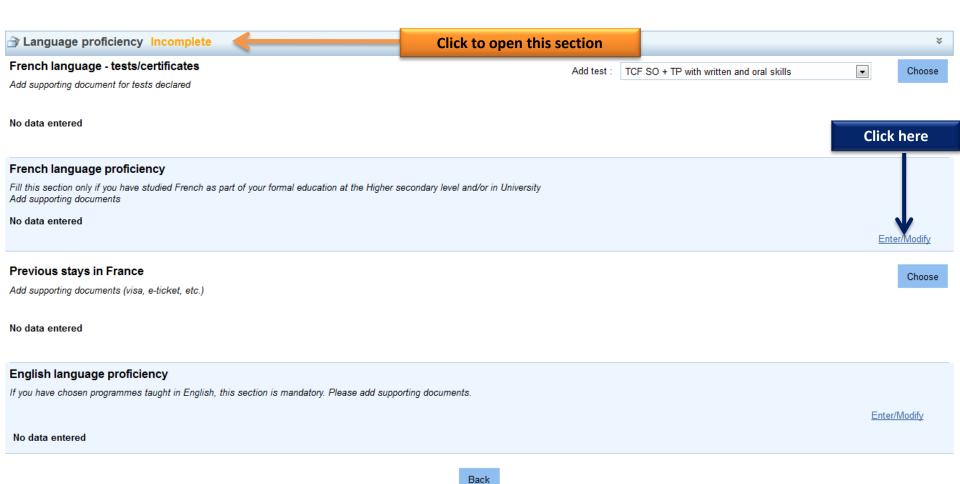

### English language proficiency

If you have chosen programmes taught in English, this section is mandatory. Please add supporting documents.

No data entered

Enter/Modify