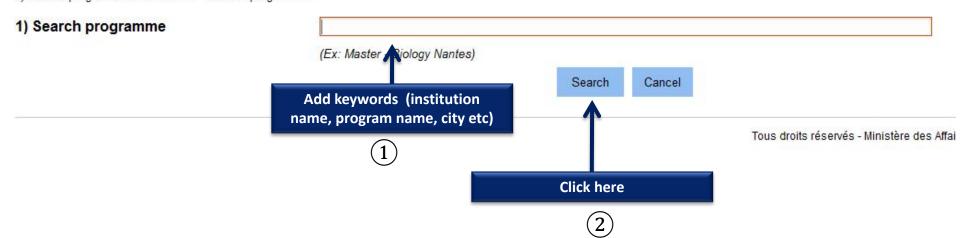

## Search programme in catalogue

If you have received an acceptance letter for a full-time programme in France, or a hall ticket for an entrance test

- 1) Search programme by name or part of the name
- 2) Choose programme from search results
- 3) Select entry year
- 4) Choose institution from search results
- 5) Review programme and click on "Choose programme"

# Search programme in catalogue

If you have received an acceptance letter for a full-time programme in France, or a hall ticket for an entrance test

- 1) Search programme by name or part of the name
- 2) Choose programme from search results
- 3) Select entry year
- 4) Choose institution from search results
- 5) Review programme and click on "Choose programme"