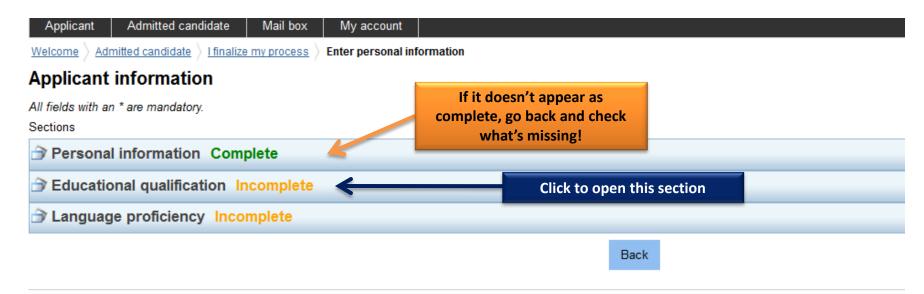

## pplicant information

ll fields with an \* are mandatory.

..

Personal information Complete
Educational qualification Complete
Language proficiency Complete

If it doesn't appear as complete, go back and check what's missing!