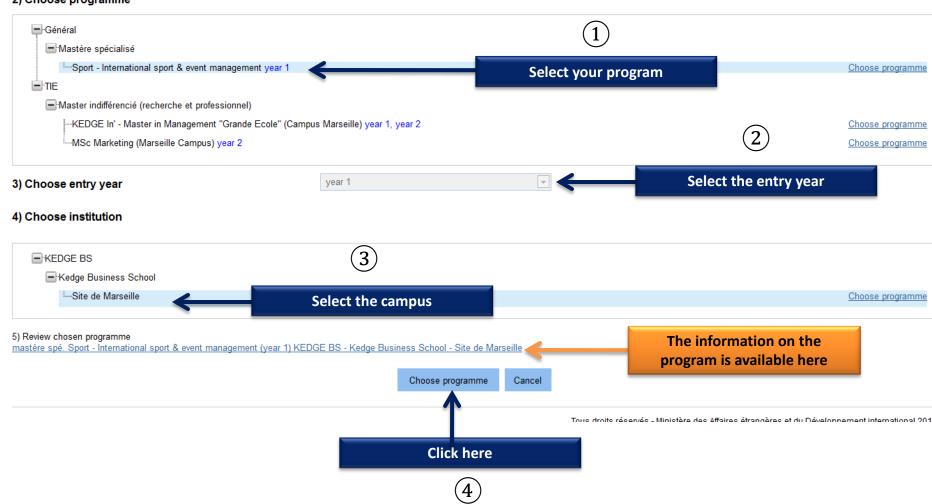

## Search programme in catalogue

If you have received an acceptance letter for a full-time programme in France, or a hall ticket for an entrance test

- 1) Search programme by name or part of the name
- 2) Choose programme from search results
- 3) Select entry year
- 4) Choose institution from search results
- 5) Review programme and click on "Choose programme"

# Search programme in catalogue

If you have received an acceptance letter for a full-time programme in France, or a hall ticket for an entrance test

- 1) Search programme by name or part of the name
- 2) Choose programme from search results
- 3) Select entry year
- 4) Choose institution from search results
- 5) Review programme and click on "Choose programme"