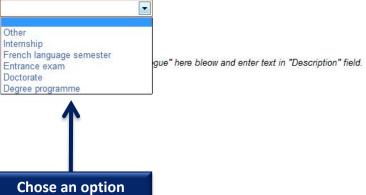

Other

Internship

Doctorate

4) Enter programme dates

Enter reasons

Other \*:

Enter reasons for your choice

5) Acceptance letter must be added

#### 1) Choose "Full-time programme" or "Other". If "Other", choose an option from the menu

Full-time programme