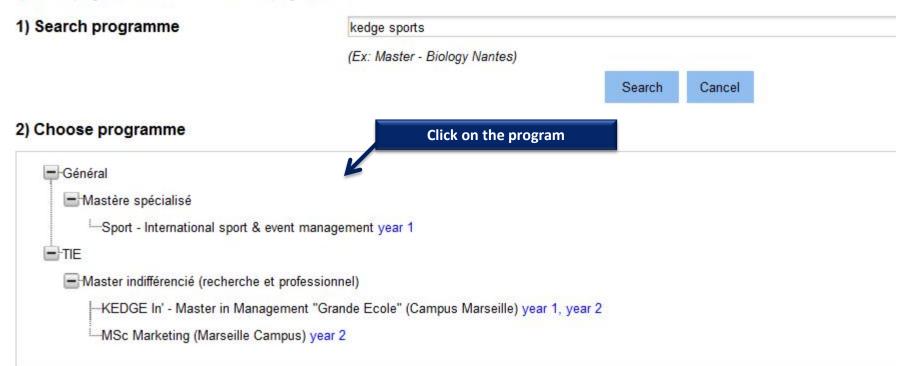

## Search programme in catalogue

If you have received an acceptance letter for a full-time programme in France, or a hall ticket for an entrance test

- 1) Search programme by name or part of the name
- 2) Choose programme from search results
- 3) Select entry year
- 4) Choose institution from search results
- 5) Review programme and click on "Choose programme"

# Search programme in catalogue

If you have received an acceptance letter for a full-time programme in France, or a hall ticket for an entrance test

- 1) Search programme by name or part of the name
- 2) Choose programme from search results
- 3) Select entry year
- 4) Choose institution from search results
- 5) Review programme and click on "Choose programme"