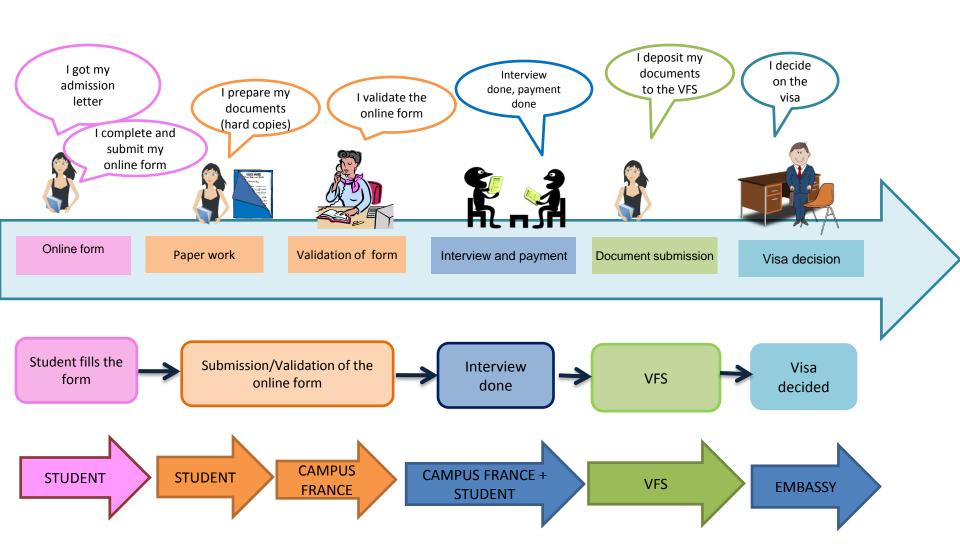

# I have an admission letter

| Études en France                                                                        | · · · · · · · · · · · · · · · · · · ·                        |                         |
|-----------------------------------------------------------------------------------------|--------------------------------------------------------------|-------------------------|
| Welcome > Account creation                                                              |                                                              |                         |
| Account creation                                                                        |                                                              |                         |
| All fields with an "are mandatory.                                                      |                                                              |                         |
| Campus France                                                                           |                                                              |                         |
| My Campus France :                                                                      | Espace Campus France Inde                                    |                         |
| Email ID information                                                                    |                                                              |                         |
| This email ID will be used to log into your account and to receive notifications from 0 | Campus France and Institution(s) to which you wish to apply. |                         |
| Email ID *:                                                                             |                                                              |                         |
| Confirm email ID *:                                                                     |                                                              |                         |
| Personal information                                                                    |                                                              |                         |
| Surname *:                                                                              |                                                              |                         |
| Other Surnames :                                                                        |                                                              |                         |
| First name *:                                                                           |                                                              |                         |
| Gender*:                                                                                |                                                              | (1)                     |
|                                                                                         | (DD/MMYYYY)                                                  |                         |
| Date of birth *:                                                                        |                                                              | Fill the form           |
| Country of birth *:                                                                     |                                                              |                         |
| City of birth *:                                                                        |                                                              |                         |
| Country of nationality *:                                                               |                                                              |                         |
| County or installed y                                                                   |                                                              |                         |
| ID doc information (ex. passport)                                                       |                                                              |                         |
| Information entered in this section must be exactly the same as in ID doc.              |                                                              |                         |
| ID doc type *:                                                                          |                                                              |                         |
|                                                                                         | (DD/MMYYYY)                                                  |                         |
| Valid till :                                                                            |                                                              |                         |
| ID doc number *:                                                                        |                                                              |                         |
| Country of Issue *:                                                                     | •                                                            |                         |
| Other information                                                                       | (2)                                                          |                         |
| I wish to receive updates on my application in my personal inbox                        |                                                              |                         |
| I wish to receive information on Higher Studies in France in my personal inbox          | Click the appropriate boxes                                  | (3)                     |
| Please register me in the Alumni network of the Embassy of France                       |                                                              | Click on CREATE ACCOUNT |
|                                                                                         | Create account                                               | CHCK OIT CREATE ACCOONT |

Welcome

Confirmation of the creation

#### Account creation confirmation

Account creation request in process
An e-mail has been sent to the e-mail address you have provided
The e-mail contains a link you must click on to activate your account
If you do not receive an e-mail within 24 hours, please contact Campus France

It's confirmed, your account has been created – check your emails to activate it!

## YOUR MAILBOX

# Études en France

univavignen

Welcome Enter password

## Password input

In order to confirm the creation of your account, you must enter your e-mail and choose your password.

# You will then be directed to the following page

| <u>/elcome</u> ) Co | firmation of the creation |
|---------------------|---------------------------|
|---------------------|---------------------------|

Account activated

Log on to Campus France online application by clicking on the link below:

Log in to Campus France online application

CONNECTION

Forgotten password?

An initiative of :

Login (email)
and Password
and click on
CONNECTION

ssant de l'Union Européenne, résidant dans l'un des pays listés ci-dessous, et les en France ?

de porta **CONNECTION** simplifier vos démarches de pré-inscription auprès de plus de 250 universités et écoles en France, et pour vous aider à préparer votre demande de visa.

Liste des pays : Algérie, Argentine, Bénin, Brésil, Burkina Faso, Cameroun, Chili, Chine, Colombie, Comores, Congo, Corée du Sud, Côte d'Ivoire, Etats-Unis, Gabon, Guinée, Inde, Indonésie, Iran, Japon, Liban, Madagascar, Mali, Maroc, Maurice, Mexique, Pérou, Russie, Sénégal, Syrie, Taïwan, Tunisie, Turquie, Vietnam.

Comment utiliser le portail ?

Angela KUMAR

Log out

Espace Campus France Inde IN16-00355

Welcome

#### Home

Greetings! Welcome to the new Campus France application!

Click on:

You may send messages to your counselor on the **Mail Box** 

This is your IN number (starting with INxx-xxxxx)

"Applicant" If you have already chosen the programme(s) you are interested in and wish to start the application process

"Admitted candidate" If you have been accepted for a programme in France (full-time programme, internship, exchange program, entrance exam etc) and have received an acceptance letter as proof.

If you do not know the available programs in France, visit the Campus France India website or request for a counseling session with a Campus France counselor.

We look forward to assisting you with your Higher Education plans!

Campus France-India

Tous droits réservés - Ministère des Affaires étrangères et du Développement international 2016 v2.31.3

Home

Greetings! Welcome to the ew Campus France application!

Click on: Click here

"Applicant" If you have already chosen the programme(s) you are interested in and wish to start the application process

"Admitted candidate" If you have been accepted for a programme in France (full-time programme, internship, exchange program, entrance exam etc) and have received an acceptance letter as proof.

If you do not know the available programs in France, visit the Campus France India website or request for a counseling session with a Campus France counselor.

We look forward to assisting you with your Higher Education plans!

Campus France-India

Tous droits réservés - Ministère des Affaires étrangères et du Développement international 2016 v2.31.3

Welcome

Admitted candidate

# If you have already been granted admission to a French institution of higher education:

## → 1 - 1 - Complete your application

Choose "Exchange programme" or "Full-time programme"

## Exchange programme

If you have received an acceptance letter for an exchange programme

Admission granted

Full-time programme

If you have rece Full-time programme

- an acceptance letter for a degree program
- an acceptance letter for an internship
- a hall ticket for an entrance test

Click here if you are going for an exchange program of more than 90 days (for less than 90 days you do not require to go through Campus France – directly submit your file to the VFS)

Click here if you are going for a full programme (i.e: Bachelors/Masters/Internship/entrance exam/Language course etc)

#### 1 - 1 - Complete your application

Choose "Exchange programme" or "Full-time programme"

### Exchange programme

If you have received an acceptance letter for an exchange programme

- an acceptance letter for a degree programme or a certification course in French as a foreign language
- · an acceptance letter for an internship
- · a hall ticket for an entrance test

## If you have already been granted admission to a French institution of higher education:

#### → 1 - 1 - Complete your application

Choose "Exchange programme" or "Full-time programme"

#### Exchange programme

If you have received an acceptance letter for an exchange programme

Admission granted

#### Full-time programme Complete

If you have received:

- · an acceptance letter for a degree programme or a certification course in French as a foreign language
- · an acceptance letter for an internship
- . a hall ticket for an entrance test

#### Request of payment

Greetings, You have successuffly created a Campus France application. The processing fees will be 12500.00 Rs..

This amount is non refundable.

Best regards,

Campus France-India

2 - 2 - Track your application