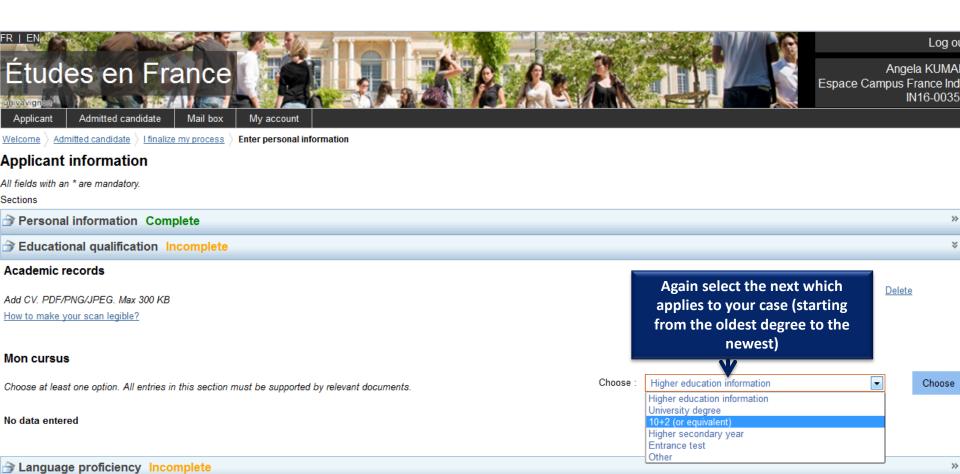

#### Full-time programme

If you have already received an acceptance letter from an institution in France or a hall ticket for an entrance test

- 1) Choose "Full-time programme" or "Other". If "Other", choose an option from the menu
- 2) Search programme in the catalogue, if not listed, choose "Not in catalogue" and enter information required
- 3) Choose institution. If option is not in menu, click on "Other" and enter information required

#### 2) Enter programme details

If you do not find the programme in the catalog Entrance exam

- Programme in catalogue
- Programme not in catalogue

Search programme in catalogue

|                                                                                                                                                                                                                                                                                                                                        |                                                                      | .,                                               |                |
|----------------------------------------------------------------------------------------------------------------------------------------------------------------------------------------------------------------------------------------------------------------------------------------------------------------------------------------|----------------------------------------------------------------------|--------------------------------------------------|----------------|
| 1) Choose "Full-time programme" or "Other". If "Other", choose an option 2) Search programme in the catalogue, if not listed, choose "Not in catal 3) Choose institution. If option is not in menu, click on "Other" and enter 4) Enter programme dates Enter reasons Enter reasons for your choice 5) Acceptance letter must be added | n from the menu<br>ogue" and enter information required              |                                                  |                |
| 1) Choose "Full-time programme" or "Other". If "Other",                                                                                                                                                                                                                                                                                | choose an option from the menu                                       |                                                  |                |
| Full-time programme                                                                                                                                                                                                                                                                                                                    |                                                                      |                                                  |                |
| Other *:     Degree programme                                                                                                                                                                                                                                                                                                          | v                                                                    |                                                  |                |
| 2) Enter programme details                                                                                                                                                                                                                                                                                                             |                                                                      |                                                  |                |
| If you do not find the programme in the catalogue, click on "Programme                                                                                                                                                                                                                                                                 | not in catalogue" here bleow and enter text in "Description" field.  | Search programme in catalogue                    |                |
| Programme in catalogue                                                                                                                                                                                                                                                                                                                 |                                                                      | Search programm                                  | e in catalogue |
| Programme not in catalogue                                                                                                                                                                                                                                                                                                             |                                                                      |                                                  |                |
| 3) Choose institution                                                                                                                                                                                                                                                                                                                  |                                                                      |                                                  |                |
| University or Group of Institutions                                                                                                                                                                                                                                                                                                    | *:                                                                   | Click here to access the catalogue and chose the |                |
| Institution <sup>1</sup>                                                                                                                                                                                                                                                                                                               | *:                                                                   | program for which you hold an                    |                |
|                                                                                                                                                                                                                                                                                                                                        | If option is not available, click on "Other" and enter information : | admission letter                                 |                |
| Location <sup>1</sup>                                                                                                                                                                                                                                                                                                                  | *.                                                                   | <b>.</b>                                         |                |
| City '                                                                                                                                                                                                                                                                                                                                 | *:                                                                   |                                                  |                |
|                                                                                                                                                                                                                                                                                                                                        |                                                                      |                                                  |                |
|                                                                                                                                                                                                                                                                                                                                        |                                                                      |                                                  |                |
|                                                                                                                                                                                                                                                                                                                                        |                                                                      |                                                  |                |