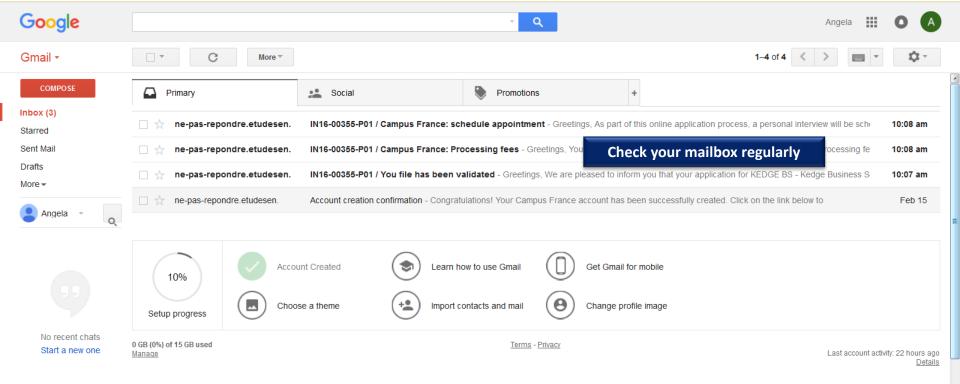

mit your file

2 - 2 - Track your application

Log out

Angela KUMAR Espace Campus France Inde IN16-00355

Welcome Admitted candidate

I finalize my process | I verify that all is complete and I confirm my choice

#### Verify and submit

- · Your application has been submitted to Campus France
- Please login regularly for notifications.
- · You will receive notifications in your personal inbox.





#### Application overview

Application information

Personal information Complete Go to this section

Educational qualification Complete Go to this section

Complete Language proficiency Go to this section

Programme chosen

Programme mastère spé. Sport - International sport & event management

**KEDGE BS - Kedge Business School** Institution

Marseille Location

> Complete Go to this section





Welcome

Admitted candidate

# If you have already been granted admission to a French institution of higher education:

#### Request of payment

Greetings, You have successuffly created a Campus France application. The processing fees will be 12500.00 Rs..

This amount is non refundable.

Best regards,

Campus France-India



2 - 2 - Track your application

Application verified by Campus France



Tous droits réservés -