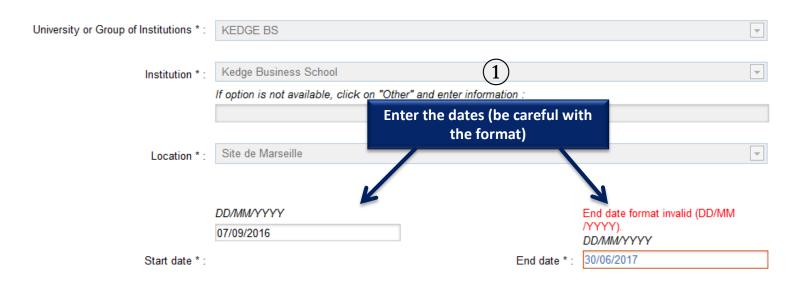

#### 3) Choose institution

University or Group of Institutions \*: KEDGE BS

Institution \*: Kedge Business School

If option is not available, click on "Other" and enter information:

Location \*: Site de Marseille

#### 4) Programme dates

 DD/MM/YYYY
 DD/MM/YYYY

 Start date \*:
 07/09/2016
 End date \*:
 30/06/2017