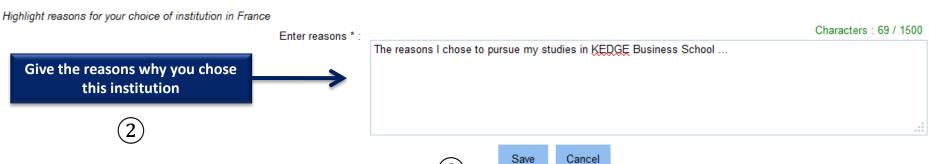

#### Enter reasons for your choice

(3)

**Click here** 

| Programme not in catalogue                                                   |                                                                      |                               |            |                         |
|------------------------------------------------------------------------------|----------------------------------------------------------------------|-------------------------------|------------|-------------------------|
| 3) Choose institution                                                        |                                                                      |                               |            |                         |
| University or Group of Institutions *:                                       | KEDGE BS                                                             |                               |            | $\blacksquare$          |
| Institution * :                                                              | Kedge Business School                                                |                               |            | ▼                       |
|                                                                              | If option is not available, click on "Other" and enter information : |                               |            |                         |
|                                                                              | Site de Marseille                                                    |                               |            | <b>\psi</b>             |
| Location * : 4) Programme dates                                              | Site de Maiseille                                                    |                               |            | ¥                       |
| 4) Frogramme dates                                                           | DD/MM/YYYY                                                           |                               | DD/MM/YYYY |                         |
| Start date *:                                                                | 07/09/2016                                                           | End date * :                  | 30/06/2017 |                         |
| Enter reasons for your choice                                                |                                                                      |                               |            |                         |
| Highlight reasons for your choice of institution in France  Enter reasons *: |                                                                      |                               |            | Characters : 69 / 1500  |
|                                                                              | The reasons I chose to pursue my stu                                 | dies in KEDGE Business School |            |                         |
|                                                                              |                                                                      |                               |            |                         |
|                                                                              |                                                                      |                               |            | .::                     |
| 5) Add supporting document                                                   |                                                                      |                               |            |                         |
|                                                                              |                                                                      |                               | C.,        | apporting documents (4) |

## Enter reasons for your choice

Highlight reasons for your choice of institution in France

Enter reasons \*:

Characters: 69 / 1500

The reasons I chose to pursue my studies in KEDGE Business School ...