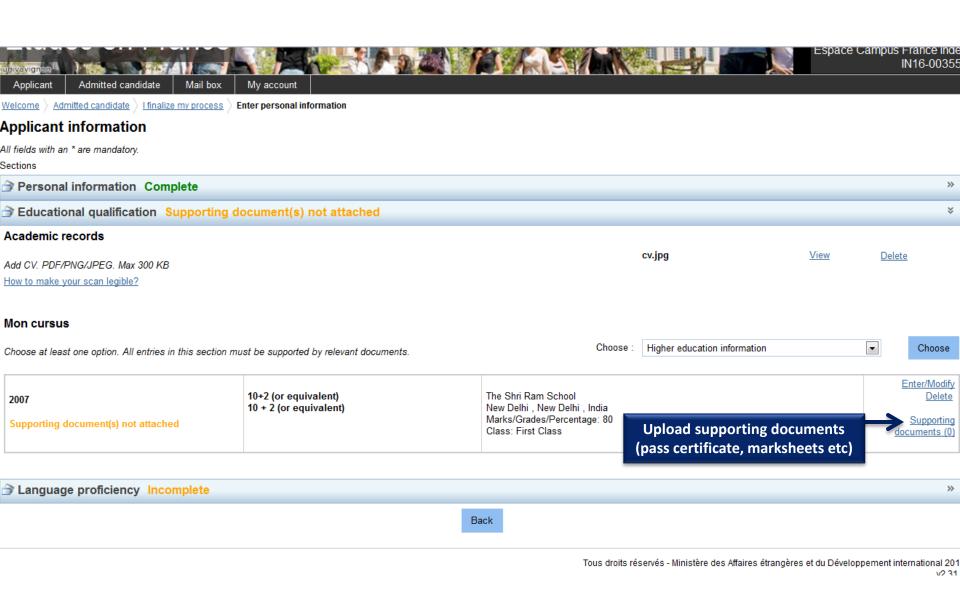

## 👚 2 - 2 - Track your application

**Applicant information** 

All fields with an \* are mandatory.

Sections

Tous droits réservé

Welcome > Admitted candidate > I finalize my process **Enter personal information** Applicant information All fields with an \* are mandatory. Sections Personal information Incomplete Login and photo Supporting document(s) not attached ID photograph: No data entered Email ID: angelakumar00@gmail.com Campus France file Nº.: IN16-00355 Scan ID photograph Jpeg 300 DPI 26\*32 mm. Jpeg / PNG only. Size must not exceed 50KB. Campus France location: will be assigned after contact details are entered **Upload your photo here** Upload photo Be careful with the format of the document Personal information Supporting document(s) not attached Enter/Modify data Supporting documents(0) Add photo Last name: Kumar Name: Angela Attach an ID proof Given name(s): Gender: Female (passport) Date of birth: 01/01/1990 Type of ID: Passport

ID number: AF2369841

Valid till: 01/01/2024

Country of issue ID doc: India

Country of birth: India

Country of nationality: India

Place of birth: new delhi