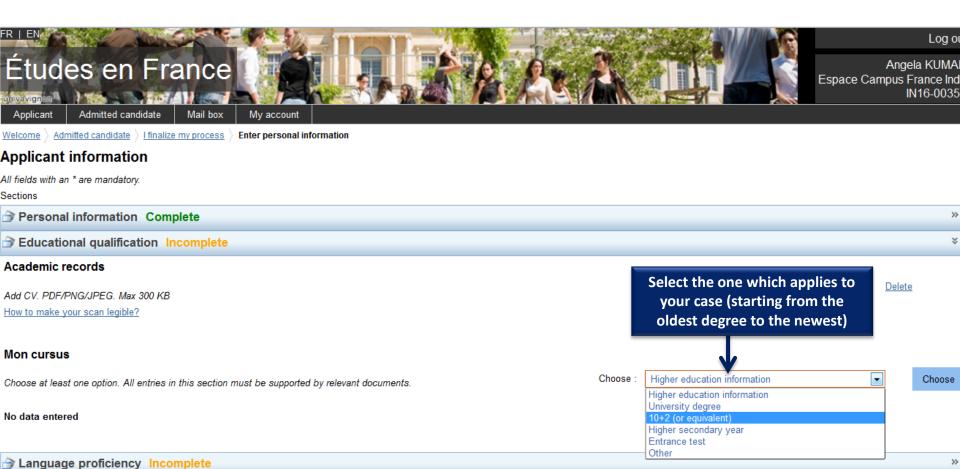

#### Full-time programme

If you have already received an acceptance letter from an institution in France or a hall ticket for an entrance test

- 1) Choose "Full-time programme" or "Other". If "Other", choose an option from the menu
- 2) Search programme in the catalogue, if not listed, choose "Not in catalogue" and enter information required
- 3) Choose institution. If option is not in menu, click on "Other" and enter information required

#### 2) Enter programme details

If you do not find the programme in the catalog Entrance exam

- Programme in catalogue
- Programme not in catalogue

Search programme in catalogue

|                                                                                                                                                                                                                                                                                                                                        |                                                                      | .,                                               |                |
|----------------------------------------------------------------------------------------------------------------------------------------------------------------------------------------------------------------------------------------------------------------------------------------------------------------------------------------|----------------------------------------------------------------------|--------------------------------------------------|----------------|
| 1) Choose "Full-time programme" or "Other". If "Other", choose an option 2) Search programme in the catalogue, if not listed, choose "Not in catal 3) Choose institution. If option is not in menu, click on "Other" and enter 4) Enter programme dates Enter reasons Enter reasons for your choice 5) Acceptance letter must be added | n from the menu<br>ogue" and enter information required              |                                                  |                |
| 1) Choose "Full-time programme" or "Other". If "Other",                                                                                                                                                                                                                                                                                | choose an option from the menu                                       |                                                  |                |
| Full-time programme                                                                                                                                                                                                                                                                                                                    |                                                                      |                                                  |                |
| Other *:     Degree programme                                                                                                                                                                                                                                                                                                          | v                                                                    |                                                  |                |
| 2) Enter programme details                                                                                                                                                                                                                                                                                                             |                                                                      |                                                  |                |
| If you do not find the programme in the catalogue, click on "Programme                                                                                                                                                                                                                                                                 | not in catalogue" here bleow and enter text in "Description" field.  | Search programme in catalogue                    |                |
| Programme in catalogue                                                                                                                                                                                                                                                                                                                 |                                                                      | Search programm                                  | e in catalogue |
| Programme not in catalogue                                                                                                                                                                                                                                                                                                             |                                                                      |                                                  |                |
| 3) Choose institution                                                                                                                                                                                                                                                                                                                  |                                                                      |                                                  |                |
| University or Group of Institutions                                                                                                                                                                                                                                                                                                    | *:                                                                   | Click here to access the catalogue and chose the |                |
| Institution <sup>1</sup>                                                                                                                                                                                                                                                                                                               | *:                                                                   | program for which you hold an                    |                |
|                                                                                                                                                                                                                                                                                                                                        | If option is not available, click on "Other" and enter information : | admission letter                                 |                |
| Location <sup>1</sup>                                                                                                                                                                                                                                                                                                                  | *.                                                                   | <b>.</b>                                         |                |
| City '                                                                                                                                                                                                                                                                                                                                 | *:                                                                   |                                                  |                |
|                                                                                                                                                                                                                                                                                                                                        |                                                                      |                                                  |                |
|                                                                                                                                                                                                                                                                                                                                        |                                                                      |                                                  |                |
|                                                                                                                                                                                                                                                                                                                                        |                                                                      |                                                  |                |