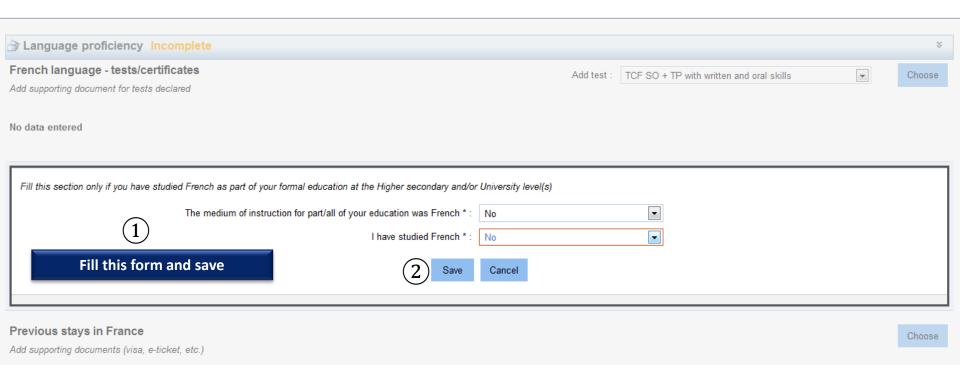

### English language proficiency

If you have chosen programmes taught in English, this section is mandatory. Please add supporting documents.

No data entered

Enter/Modify