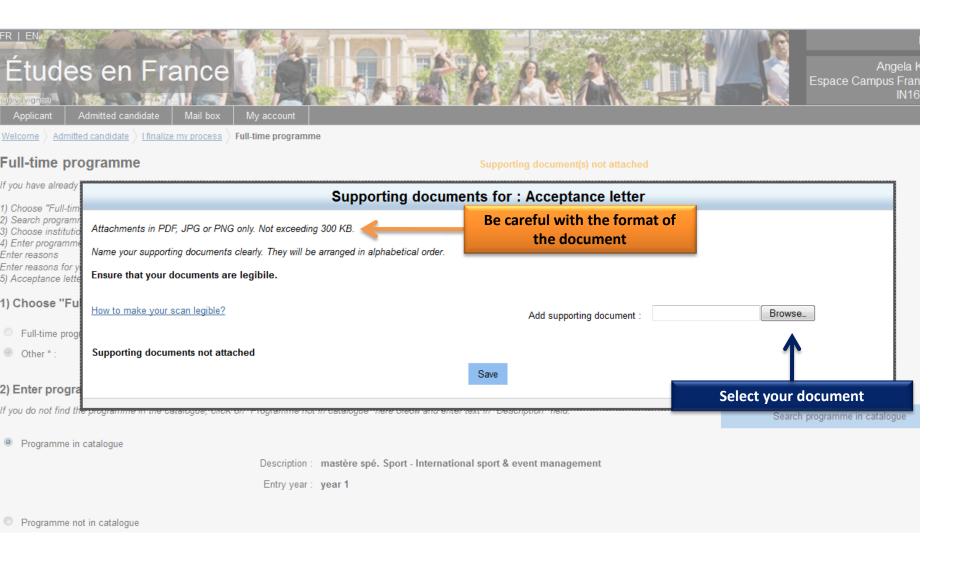

Other

Internship

Doctorate

4) Enter programme dates

Enter reasons

Other \*:

Enter reasons for your choice

5) Acceptance letter must be added