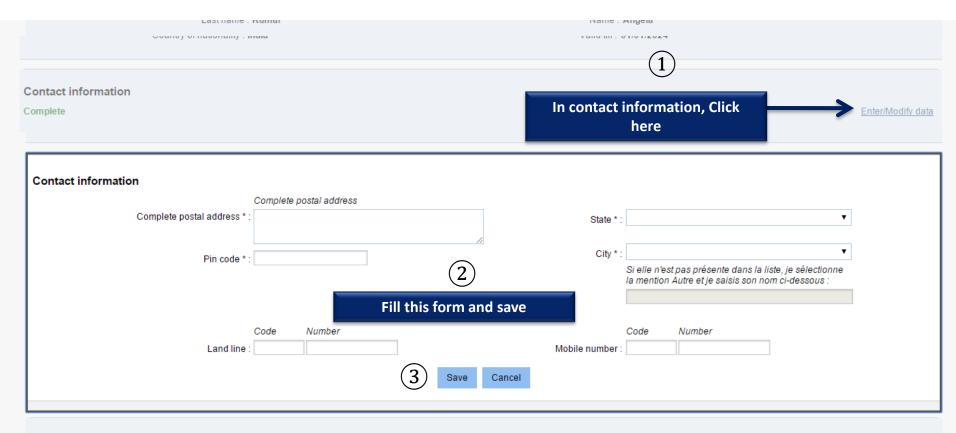

## 👚 2 - 2 - Track your application

**Applicant information** 

All fields with an \* are mandatory.

Sections

Tous droits réservé

Welcome > Admitted candidate > I finalize my process **Enter personal information** Applicant information All fields with an \* are mandatory. Sections Personal information Incomplete Login and photo Supporting document(s) not attached ID photograph: No data entered Email ID: angelakumar00@gmail.com Campus France file Nº.: IN16-00355 Scan ID photograph Jpeg 300 DPI 26\*32 mm. Jpeg / PNG only. Size must not exceed 50KB. Campus France location: will be assigned after contact details are entered **Upload your photo here** Upload photo Be careful with the format of the document Personal information Supporting document(s) not attached Enter/Modify data Supporting documents(0) Add photo Last name: Kumar Name: Angela Attach an ID proof Given name(s): Gender: Female (passport) Date of birth: 01/01/1990 Type of ID: Passport

ID number: AF2369841

Valid till: 01/01/2024

Country of issue ID doc: India

Country of birth: India

Country of nationality: India

Place of birth: new delhi