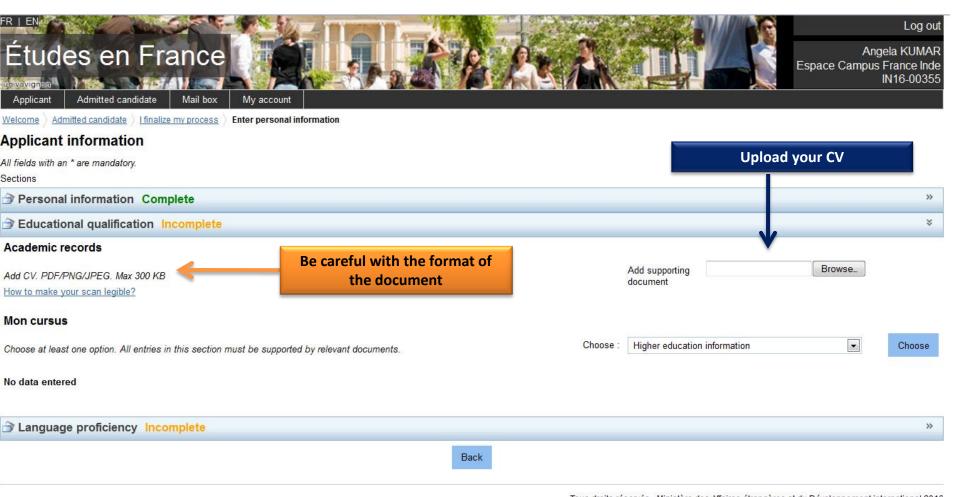

## 👚 2 - 2 - Track your application

**Applicant information** 

All fields with an \* are mandatory.

Sections

Tous droits réservé

Welcome > Admitted candidate > I finalize my process **Enter personal information** Applicant information All fields with an \* are mandatory. Sections Personal information Incomplete Login and photo Supporting document(s) not attached ID photograph: No data entered Email ID: angelakumar00@gmail.com Campus France file Nº.: IN16-00355 Scan ID photograph Jpeg 300 DPI 26\*32 mm. Jpeg / PNG only. Size must not exceed 50KB. Campus France location: will be assigned after contact details are entered **Upload your photo here** Upload photo Be careful with the format of the document Personal information Supporting document(s) not attached Enter/Modify data Supporting documents(0) Add photo Last name: Kumar Name: Angela Attach an ID proof Given name(s): Gender: Female (passport) Date of birth: 01/01/1990 Type of ID: Passport