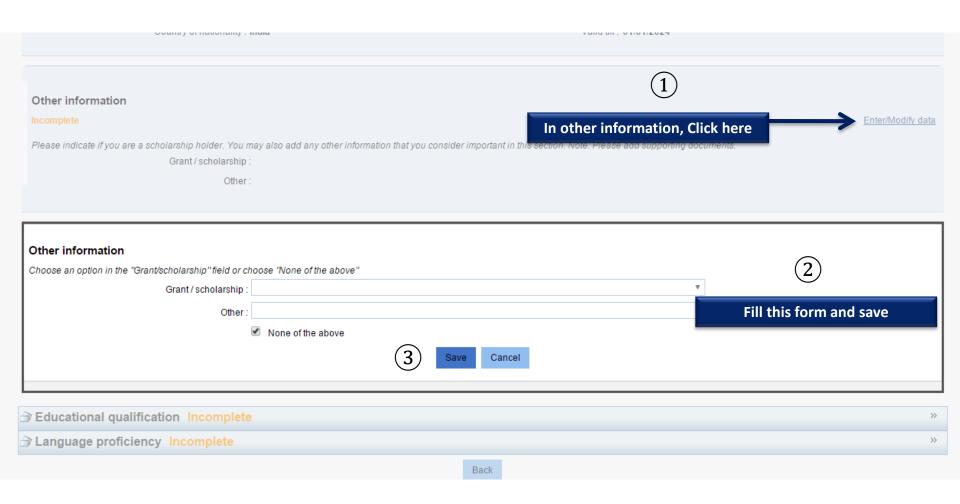

#### Other information

Incomplete Enter/Modify data

Please indicate if you are a scholarship holder. You may also add any other information that you consider important in this section. Note: Please add supporting documents.

Grant / scholarship :

Other:

Tous droits réservés - Ministè

Tous droits réservés - Ministère des Affaires étrangères et du Développement international 2016 v2.31.3

Back

Back