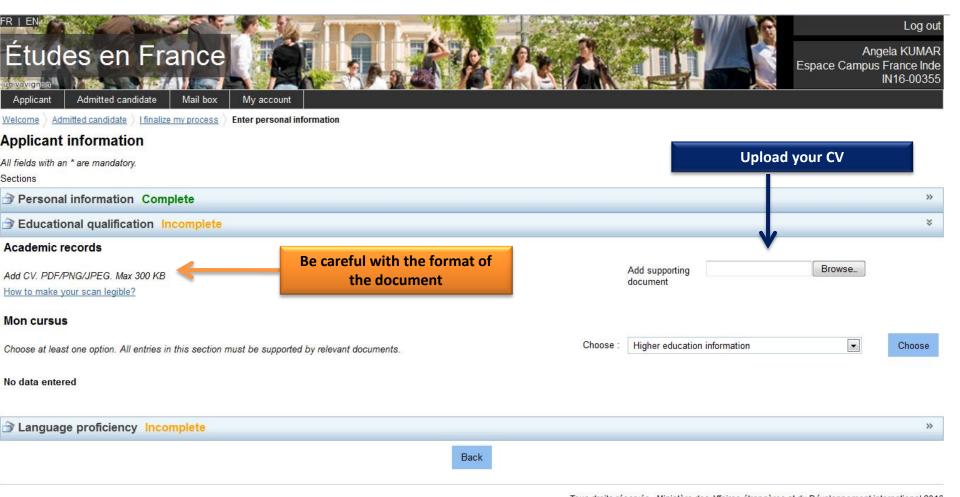

Click to open this section

Enter data on personal information, educational qualification, professional experience (if applicable) and language proficiency