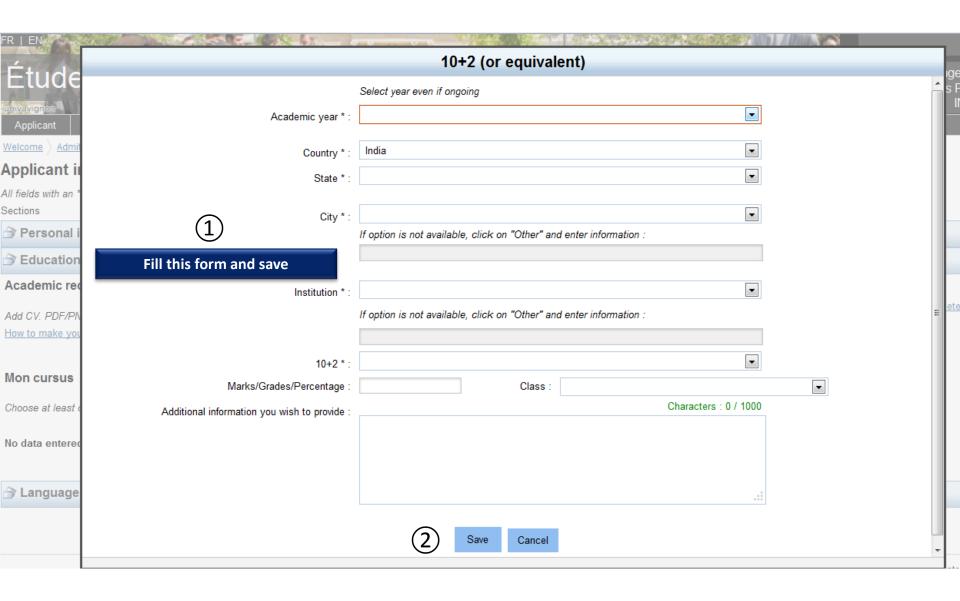

#### Applicant

1 - 1 - Fill this online application

\*

You can apply for programmes in institutions that are part of this process via this portal only. To do so, please complete the following 3 steps.

1.1 - Enter personal information ly complete

Click to open this section

Enter data on personal information, educational qualification, professional experience (if applicable) and language proficiency