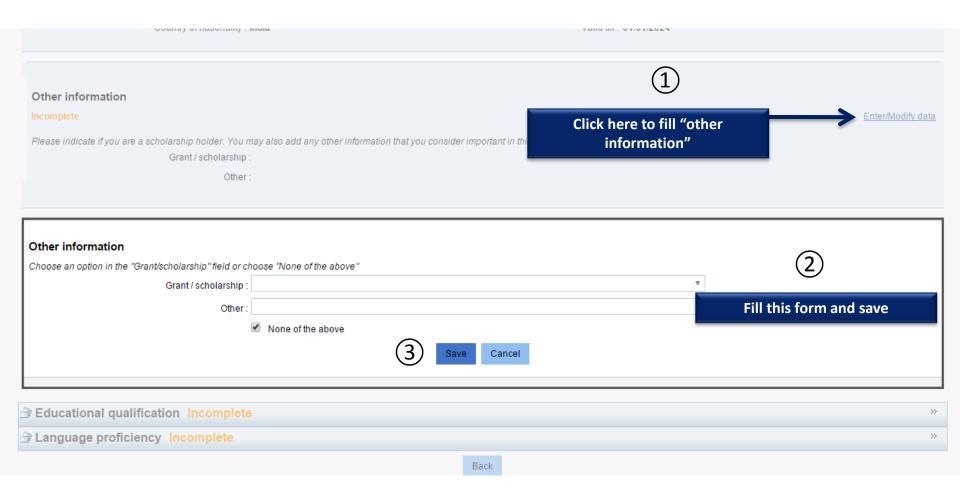

#### Other information

Incomplete Enter/Modify data

Please indicate if you are a scholarship holder. You may also add any other information that you consider important in this section. Note: Please add supporting documents.

Grant / scholarship :

Other:

Tous droits réservés - Ministè

D--1

Tous droits réservés - Ministè

Back

Back