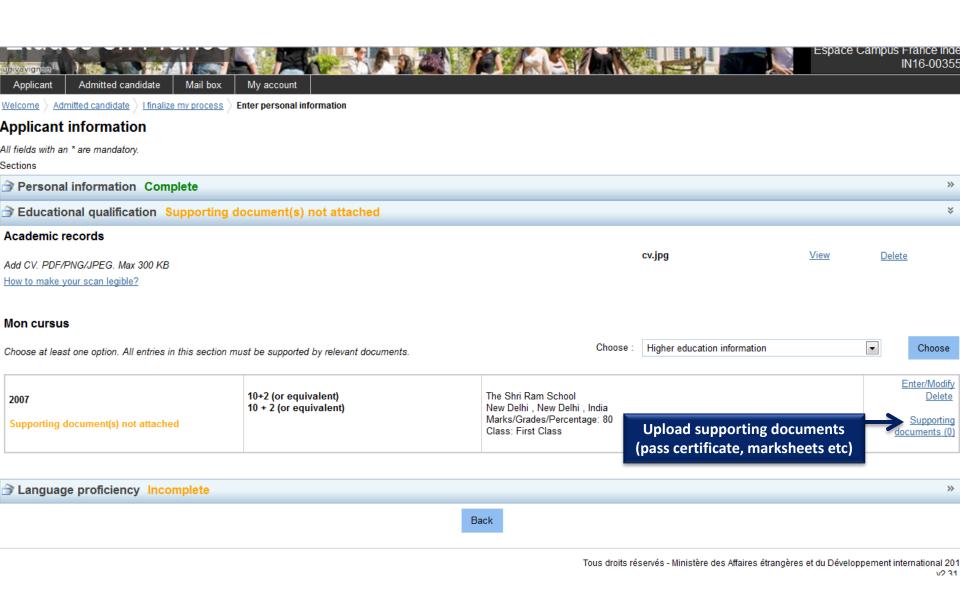

Click to open this section

Enter data on personal information, educational qualification, professional experience (if applicable) and language proficiency