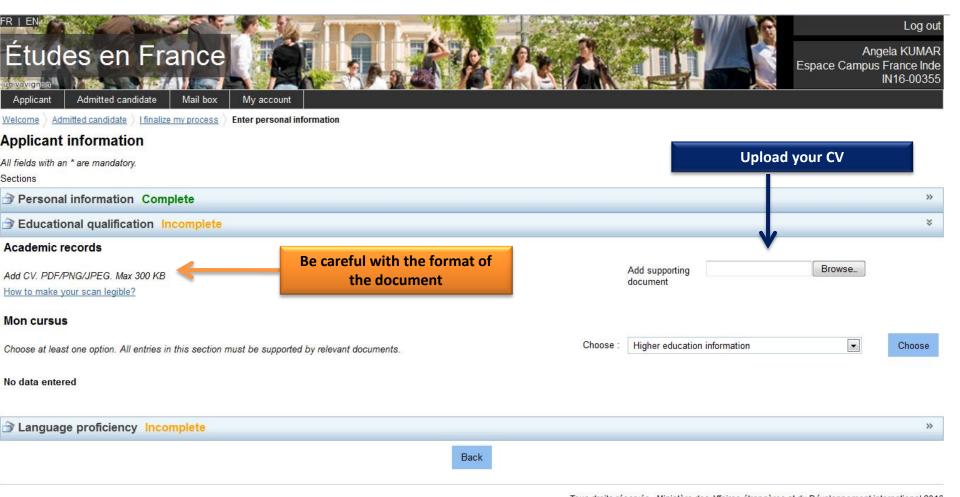

#### 2 - 2 - Track your application

>

3 - 3 - Institution responses

>>

Welcome > Admitted candidate > I finalize my process **Enter personal information** Applicant information All fields with an \* are mandatory. Sections Personal information Incomplete Login and photo Supporting document(s) not attached ID photograph: No data entered Email ID: angelakumar00@gmail.com Campus France file Nº.: IN16-00355 Scan ID photograph Jpeg 300 DPI 26\*32 mm. Jpeg / PNG only. Size must not exceed 50KB. Campus France location: will be assigned after contact details are entered **Upload your photo here** Upload photo Be careful with the format of the document Personal information Supporting document(s) not attached Enter/Modify data Supporting documents(0) Add photo Last name: Kumar Name: Angela Attach an ID proof Given name(s): Gender: Female (passport) Date of birth: 01/01/1990 Type of ID: Passport