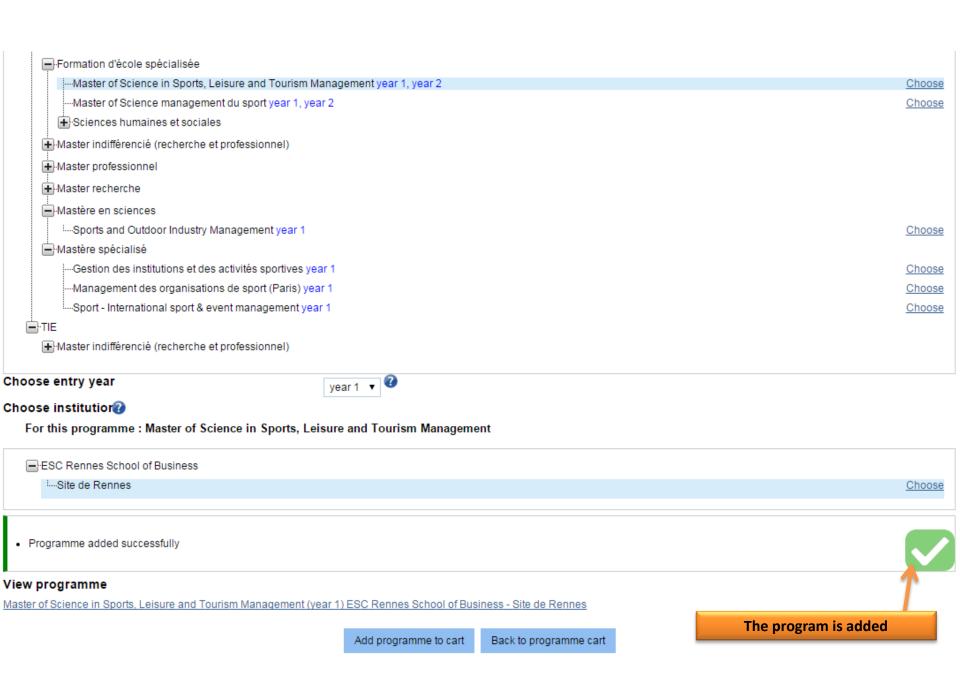

# Programme cart

Incomplete 2

Your cart contains 3 programs

Note: There are programmes in your cart for which additional procedures may be required. We advise you to contact the institutions for more information.

(Institutions with additional admission requirement are indicated with a symbol )

Rules to add programmes to cart

Application(s)

+ Add programme to cart

| Pr | ogrammes chosen Formation d'école spécialisée                                                                                                                                                                                                                                                                                                                                                                                                                                                                                                                                                                                                                                                                                                                                                                                                                                                                                                                                                                                                                                                                                                                                                                                                                                                                                                                                                                                                                                                                                                                                                                                                                                                                                                                                                                                                                                                                                                                                                                                                                                                                                 | Inc        | complete : reasons no                       | ot entered                       |          |        | Enter                 | reasons (             |
|----|-------------------------------------------------------------------------------------------------------------------------------------------------------------------------------------------------------------------------------------------------------------------------------------------------------------------------------------------------------------------------------------------------------------------------------------------------------------------------------------------------------------------------------------------------------------------------------------------------------------------------------------------------------------------------------------------------------------------------------------------------------------------------------------------------------------------------------------------------------------------------------------------------------------------------------------------------------------------------------------------------------------------------------------------------------------------------------------------------------------------------------------------------------------------------------------------------------------------------------------------------------------------------------------------------------------------------------------------------------------------------------------------------------------------------------------------------------------------------------------------------------------------------------------------------------------------------------------------------------------------------------------------------------------------------------------------------------------------------------------------------------------------------------------------------------------------------------------------------------------------------------------------------------------------------------------------------------------------------------------------------------------------------------------------------------------------------------------------------------------------------------|------------|---------------------------------------------|----------------------------------|----------|--------|-----------------------|-----------------------|
|    | Programme                                                                                                                                                                                                                                                                                                                                                                                                                                                                                                                                                                                                                                                                                                                                                                                                                                                                                                                                                                                                                                                                                                                                                                                                                                                                                                                                                                                                                                                                                                                                                                                                                                                                                                                                                                                                                                                                                                                                                                                                                                                                                                                     | Entry year | Institution                                 |                                  |          | City   | 7                     | Action                |
|    | Master of Science in Sports, Leisure and Tourism Management                                                                                                                                                                                                                                                                                                                                                                                                                                                                                                                                                                                                                                                                                                                                                                                                                                                                                                                                                                                                                                                                                                                                                                                                                                                                                                                                                                                                                                                                                                                                                                                                                                                                                                                                                                                                                                                                                                                                                                                                                                                                   | Year 1     | ESC Rennes School                           | of Business                      | S        | Rennes |                       | <u>View</u><br>Delete |
|    | Maria de la companya della companya della companya della companya de la companya della companya | Vanet      |                                             | hool - Programme Grande          | -0       |        |                       | View                  |
|    | Master of Science management du sport                                                                                                                                                                                                                                                                                                                                                                                                                                                                                                                                                                                                                                                                                                                                                                                                                                                                                                                                                                                                                                                                                                                                                                                                                                                                                                                                                                                                                                                                                                                                                                                                                                                                                                                                                                                                                                                                                                                                                                                                                                                                                         | Year 1     | Ecole (Paris, Bordea<br>Business School - g |                                  |          | easons | D-1-                  |                       |
| Pr | ogrammes chosen Mastère en sciences                                                                                                                                                                                                                                                                                                                                                                                                                                                                                                                                                                                                                                                                                                                                                                                                                                                                                                                                                                                                                                                                                                                                                                                                                                                                                                                                                                                                                                                                                                                                                                                                                                                                                                                                                                                                                                                                                                                                                                                                                                                                                           | Inc        | complete : reasons n                        | why you have ch<br>program/insti |          |        | * Enter               | reasons               |
|    | Programme                                                                                                                                                                                                                                                                                                                                                                                                                                                                                                                                                                                                                                                                                                                                                                                                                                                                                                                                                                                                                                                                                                                                                                                                                                                                                                                                                                                                                                                                                                                                                                                                                                                                                                                                                                                                                                                                                                                                                                                                                                                                                                                     | Entry year | Institution                                 |                                  |          | Спу    |                       | Action                |
|    | MSc Sports and Outdoor Industry Management                                                                                                                                                                                                                                                                                                                                                                                                                                                                                                                                                                                                                                                                                                                                                                                                                                                                                                                                                                                                                                                                                                                                                                                                                                                                                                                                                                                                                                                                                                                                                                                                                                                                                                                                                                                                                                                                                                                                                                                                                                                                                    | Year 1     | EM Lyon - EMLYON                            | Business School                  | <b>S</b> | Ecully | <u>View</u><br>Delete |                       |