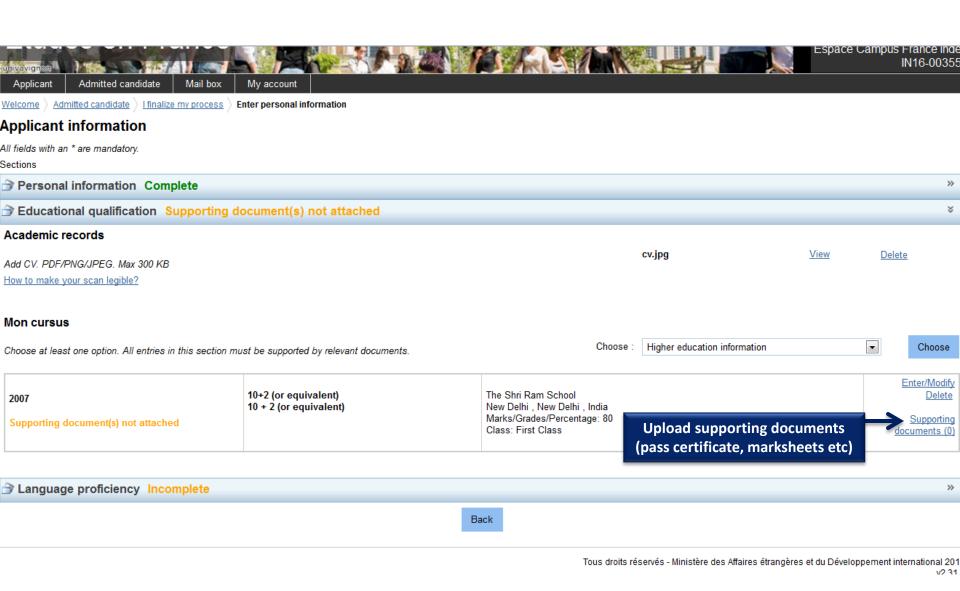

#### 2 - 2 - Track your application

>

3 - 3 - Institution responses

>>

Welcome > Admitted candidate > I finalize my process **Enter personal information** Applicant information All fields with an \* are mandatory. Sections Personal information Incomplete Login and photo Supporting document(s) not attached ID photograph: No data entered Email ID: angelakumar00@gmail.com Campus France file Nº.: IN16-00355 Scan ID photograph Jpeg 300 DPI 26\*32 mm. Jpeg / PNG only. Size must not exceed 50KB. Campus France location: will be assigned after contact details are entered **Upload your photo here** Upload photo Be careful with the format of the document Personal information Supporting document(s) not attached Enter/Modify data Supporting documents(0) Add photo Last name: Kumar Name: Angela Attach an ID proof Given name(s): Gender: Female (passport) Date of birth: 01/01/1990 Type of ID: Passport

ID number: AF2369841

Valid till: 01/01/2024

Country of issue ID doc: India

Country of birth: India

Country of nationality: India

Place of birth: new delhi