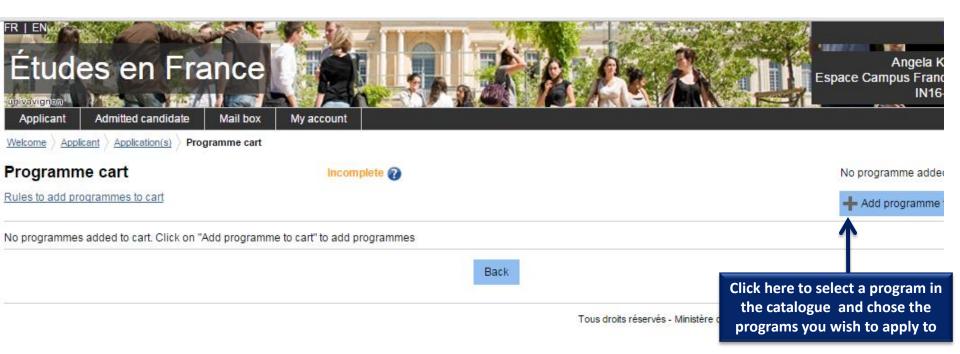

# Programme cart

Incomplete 2

Your cart contains 3 programs

Note: There are programmes in your cart for which additional procedures may be required. We advise you to contact the institutions for more information.

(Institutions with additional admission requirement are indicated with a symbol )

Rules to add programmes to cart

Application(s)

+ Add programme to cart

| Pr | ogrammes chosen Formation d'école spécialisée                                                                                                                                                                                                                                                                                                                                                                                                                                                                                                                                                                                                                                                                                                                                                                                                                                                                                                                                                                                                                                                                                                                                                                                                                                                                                                                                                                                                                                                                                                                                                                                                                                                                                                                                                                                                                                                                                                                                                                                                                                                                                 | Inc        | complete : reasons no                       | ot entered                       |          |        | Enter                 | reasons (             |
|----|-------------------------------------------------------------------------------------------------------------------------------------------------------------------------------------------------------------------------------------------------------------------------------------------------------------------------------------------------------------------------------------------------------------------------------------------------------------------------------------------------------------------------------------------------------------------------------------------------------------------------------------------------------------------------------------------------------------------------------------------------------------------------------------------------------------------------------------------------------------------------------------------------------------------------------------------------------------------------------------------------------------------------------------------------------------------------------------------------------------------------------------------------------------------------------------------------------------------------------------------------------------------------------------------------------------------------------------------------------------------------------------------------------------------------------------------------------------------------------------------------------------------------------------------------------------------------------------------------------------------------------------------------------------------------------------------------------------------------------------------------------------------------------------------------------------------------------------------------------------------------------------------------------------------------------------------------------------------------------------------------------------------------------------------------------------------------------------------------------------------------------|------------|---------------------------------------------|----------------------------------|----------|--------|-----------------------|-----------------------|
|    | Programme                                                                                                                                                                                                                                                                                                                                                                                                                                                                                                                                                                                                                                                                                                                                                                                                                                                                                                                                                                                                                                                                                                                                                                                                                                                                                                                                                                                                                                                                                                                                                                                                                                                                                                                                                                                                                                                                                                                                                                                                                                                                                                                     | Entry year | Institution                                 |                                  |          | City   | 7                     | Action                |
|    | Master of Science in Sports, Leisure and Tourism Management                                                                                                                                                                                                                                                                                                                                                                                                                                                                                                                                                                                                                                                                                                                                                                                                                                                                                                                                                                                                                                                                                                                                                                                                                                                                                                                                                                                                                                                                                                                                                                                                                                                                                                                                                                                                                                                                                                                                                                                                                                                                   | Year 1     | ESC Rennes School                           | of Business                      | S        | Rennes |                       | <u>View</u><br>Delete |
|    | Maria de la companya della companya della companya della companya de la companya della companya | Vanet      |                                             | hool - Programme Grande          | -0       |        |                       | View                  |
|    | Master of Science management du sport                                                                                                                                                                                                                                                                                                                                                                                                                                                                                                                                                                                                                                                                                                                                                                                                                                                                                                                                                                                                                                                                                                                                                                                                                                                                                                                                                                                                                                                                                                                                                                                                                                                                                                                                                                                                                                                                                                                                                                                                                                                                                         | Year 1     | Ecole (Paris, Bordea<br>Business School - g |                                  |          | easons | D-1-                  |                       |
| Pr | ogrammes chosen Mastère en sciences                                                                                                                                                                                                                                                                                                                                                                                                                                                                                                                                                                                                                                                                                                                                                                                                                                                                                                                                                                                                                                                                                                                                                                                                                                                                                                                                                                                                                                                                                                                                                                                                                                                                                                                                                                                                                                                                                                                                                                                                                                                                                           | Inc        | complete : reasons n                        | why you have ch<br>program/insti |          |        | * Enter               | reasons               |
|    | Programme                                                                                                                                                                                                                                                                                                                                                                                                                                                                                                                                                                                                                                                                                                                                                                                                                                                                                                                                                                                                                                                                                                                                                                                                                                                                                                                                                                                                                                                                                                                                                                                                                                                                                                                                                                                                                                                                                                                                                                                                                                                                                                                     | Entry year | Institution                                 |                                  |          | Спу    |                       | Action                |
|    | MSc Sports and Outdoor Industry Management                                                                                                                                                                                                                                                                                                                                                                                                                                                                                                                                                                                                                                                                                                                                                                                                                                                                                                                                                                                                                                                                                                                                                                                                                                                                                                                                                                                                                                                                                                                                                                                                                                                                                                                                                                                                                                                                                                                                                                                                                                                                                    | Year 1     | EM Lyon - EMLYON                            | Business School                  | <b>S</b> | Ecully | <u>View</u><br>Delete |                       |