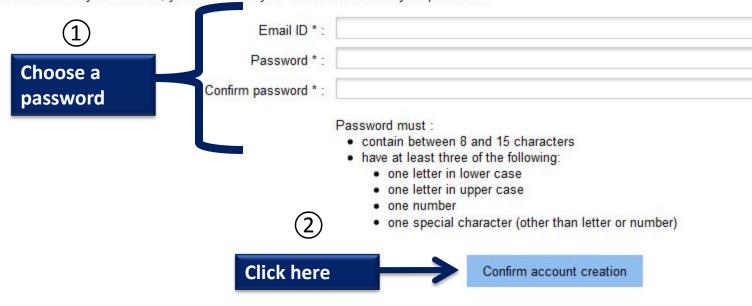

#### Password input

In order to confirm the creation of your account, you must enter your e-mail and choose your password.