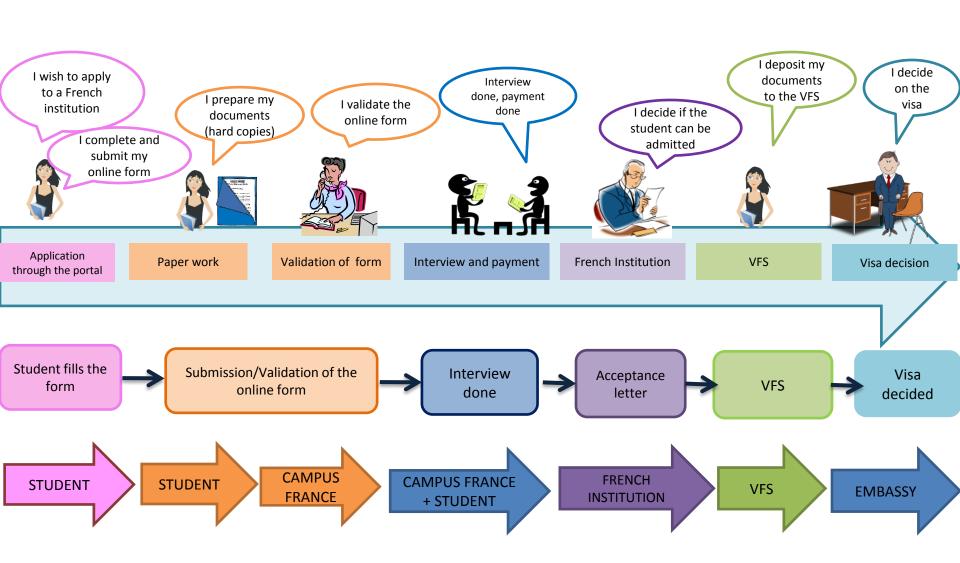

# I wish to apply through Campus France





#### CALENDRIER DE LA CAMPAGNE 2018-2019



|                                                                                                                             | DATE DEBUT                                                          | ETUDIANT  Date limite de                  | SCAC                             | ETABLISSEMENT                                       | ETUDIANT                                                   |  |
|-----------------------------------------------------------------------------------------------------------------------------|---------------------------------------------------------------------|-------------------------------------------|----------------------------------|-----------------------------------------------------|---------------------------