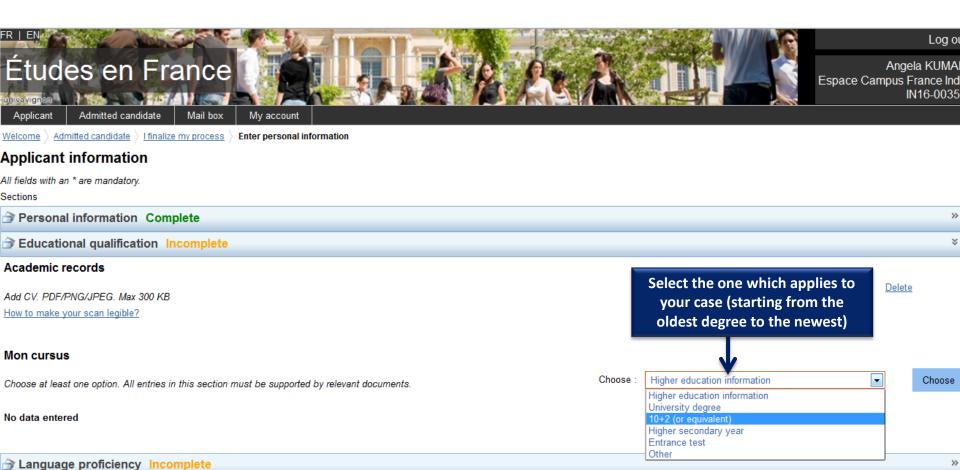

Click to open this section

Enter data on personal information, educational qualification, professional experience (if applicable) and language proficiency