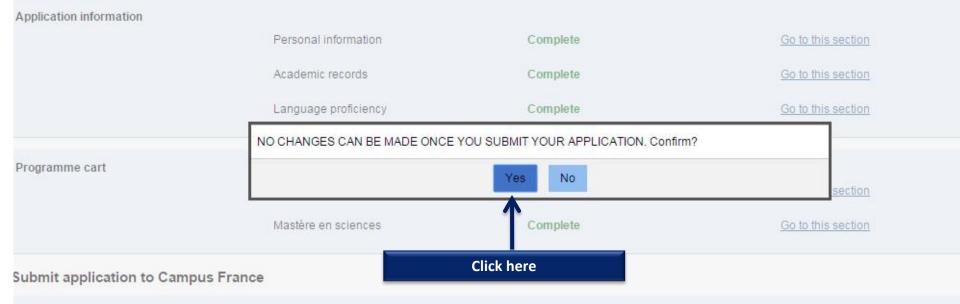

#### Application overview

|  |  |  | ation |
|--|--|--|-------|

Personal information

Complete

Go to this section

Academic records

Complete

Go to this section

Language proficiency

Complete

Go to this section

Programme cart

Formation d'école spécialisée

Complete

Go to this section

Mastère en sciences

Complete

Go to this section

# Submit application to Campus France

shirm that all information provided is accurate.

If everything is complete tick the box and submit

NO CHANGES CAN BE MADE ONCE YOU SUBMIT YOUR APPLICATION.

The information you have provided will be used facilitate students with the application process for higher studies in France and to contact you during or after your study period.