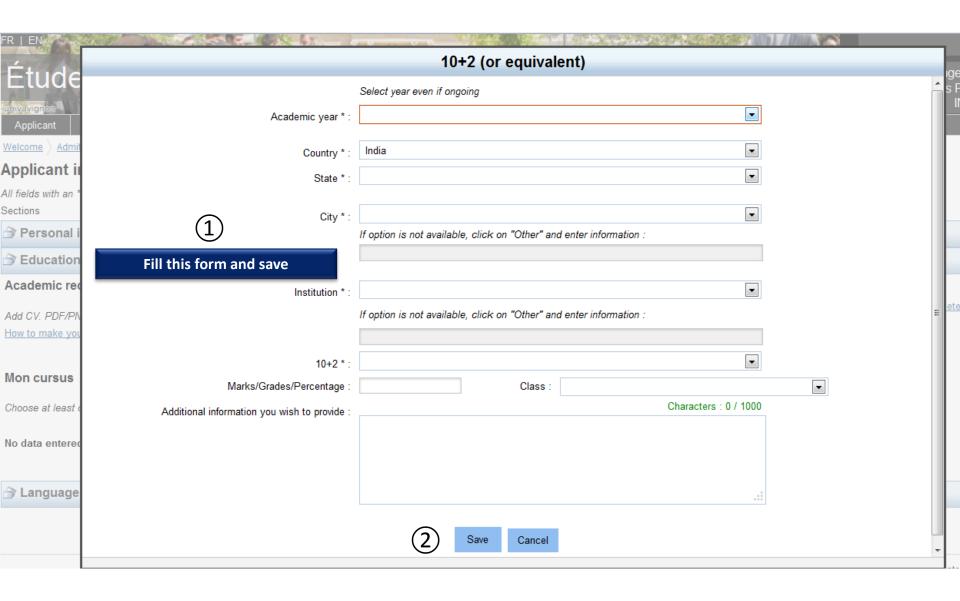

Click to open this section

Enter data on personal information, educational qualification, professional experience (if applicable) and language proficiency