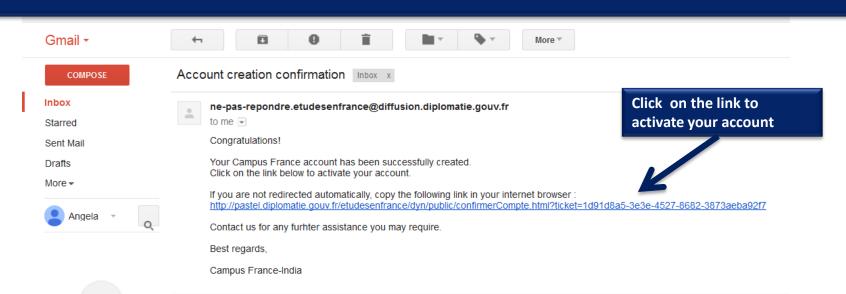

#### Account creation confirmation

Account creation request in process
An e-mail has been sent to the e-mail address you have provided
The e-mail contains a link you must click on to activate your account
If you do not receive an e-mail within 24 hours, please contact Campus France

It's confirmed, your account has been created – check your emails to activate it!