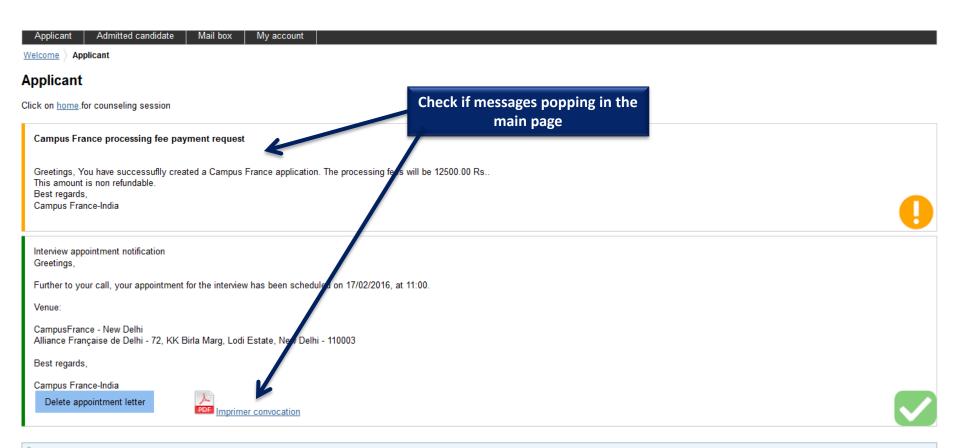

#### 1.3 - Submit application to Campus France

If your application is complete, verify all entries and submit to Campus France.

Greetings,

Further to your call, your appointment for the interview has been scheduled on 17/02/2016, at 11:00.

Venue:

CampusFrance - New Delhi

Alliance Française de Delhi - 72, KK Birla Marg, Lodi Estate, New Delhi - 110003

Best regards,

Campus France-India

Delete appointment letter