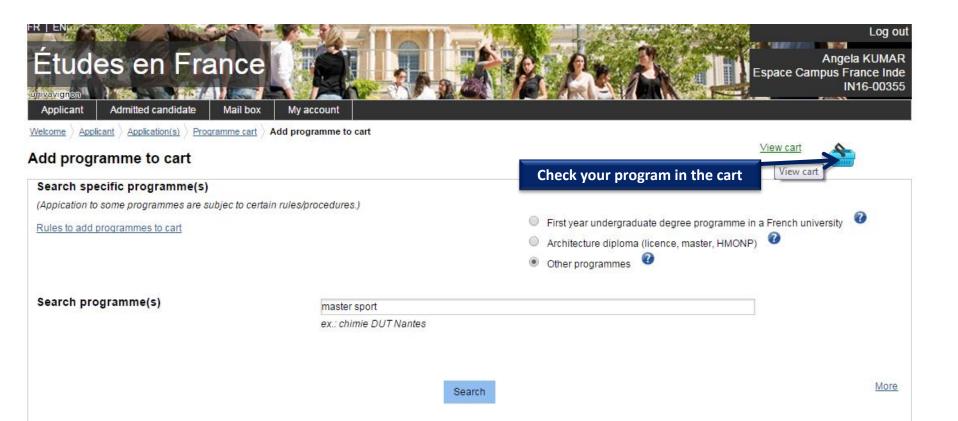

#### 1.2 - Choose programmes

If you have chosen a programme, apply by adding to cart. If not, go to catalogue on the Campus France Web site. For further assistance, request a counselling session with Campus France.