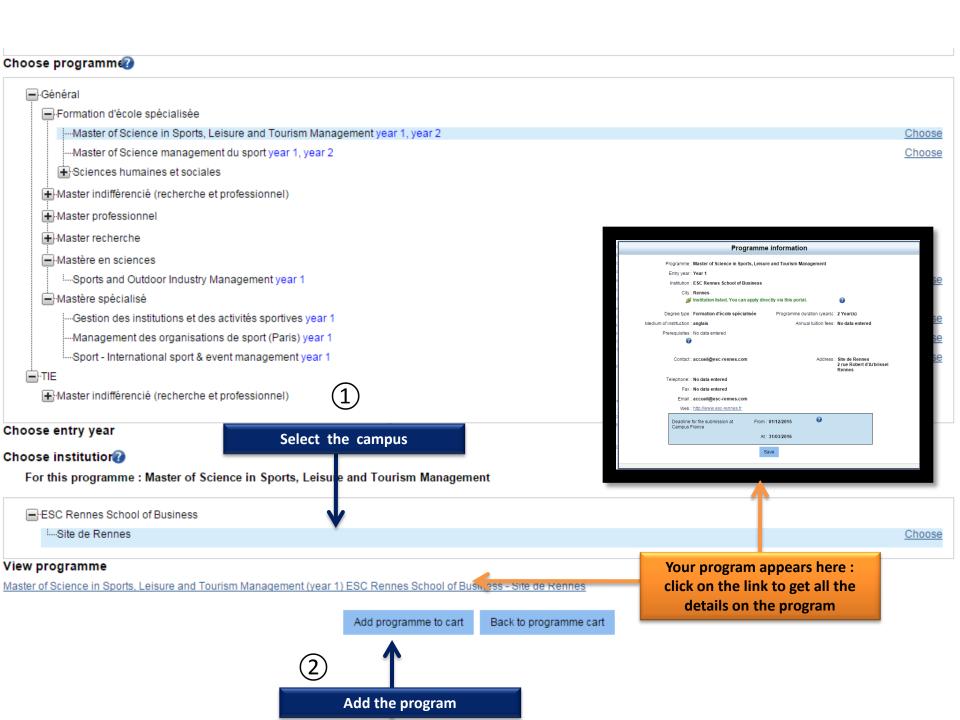

(Institutions with additional admission requirement are indicated with a symbol )

Rules to add programmes to cart

Application(s)

+ Add programme to cart

| Pr | ogrammes chosen Formation d'école spécialisée                                                                                                                                                                                                                                                                                                                                                                                                                                                                                                                                                                                                                                                                                                                                                                                                                                                                                                                                                                                                                                                                                                                                                                                                                                                                                                                                                                                                                                                                                                                                                                                                                                                                                                                                                                                                                                                                                                                                                                                                                                                                                 | Inc        | complete : reasons no                       | ot entered                       |          |        | Enter                 | reasons (             |
|----|-------------------------------------------------------------------------------------------------------------------------------------------------------------------------------------------------------------------------------------------------------------------------------------------------------------------------------------------------------------------------------------------------------------------------------------------------------------------------------------------------------------------------------------------------------------------------------------------------------------------------------------------------------------------------------------------------------------------------------------------------------------------------------------------------------------------------------------------------------------------------------------------------------------------------------------------------------------------------------------------------------------------------------------------------------------------------------------------------------------------------------------------------------------------------------------------------------------------------------------------------------------------------------------------------------------------------------------------------------------------------------------------------------------------------------------------------------------------------------------------------------------------------------------------------------------------------------------------------------------------------------------------------------------------------------------------------------------------------------------------------------------------------------------------------------------------------------------------------------------------------------------------------------------------------------------------------------------------------------------------------------------------------------------------------------------------------------------------------------------------------------|------------|---------------------------------------------|----------------------------------|----------|--------|-----------------------|-----------------------|
|    | Programme                                                                                                                                                                                                                                                                                                                                                                                                                                                                                                                                                                                                                                                                                                                                                                                                                                                                                                                                                                                                                                                                                                                                                                                                                                                                                                                                                                                                                                                                                                                                                                                                                                                                                                                                                                                                                                                                                                                                                                                                                                                                                                                     | Entry year | Institution                                 |                                  |          | City   | 7                     | Action                |
|    | Master of Science in Sports, Leisure and Tourism Management                                                                                                                                                                                                                                                                                                                                                                                                                                                                                                                                                                                                                                                                                                                                                                                                                                                                                                                                                                                                                                                                                                                                                                                                                                                                                                                                                                                                                                                                                                                                                                                                                                                                                                                                                                                                                                                                                                                                                                                                                                                                   | Year 1     | ESC Rennes School                           | of Business                      | S        | Rennes |                       | <u>View</u><br>Delete |
|    | Maria de la companya della companya della companya della companya de la companya della companya | Vanet      |                                             | hool - Programme Grande          | -0       |        |                       | View                  |
|    | Master of Science management du sport                                                                                                                                                                                                                                                                                                                                                                                                                                                                                                                                                                                                                                                                                                                                                                                                                                                                                                                                                                                                                                                                                                                                                                                                                                                                                                                                                                                                                                                                                                                                                                                                                                                                                                                                                                                                                                                                                                                                                                                                                                                                                         | Year 1     | Ecole (Paris, Bordea<br>Business School - g |                                  |          | easons | D-1-                  |                       |
| Pr | ogrammes chosen Mastère en sciences                                                                                                                                                                                                                                                                                                                                                                                                                                                                                                                                                                                                                                                                                                                                                                                                                                                                                                                                                                                                                                                                                                                                                                                                                                                                                                                                                                                                                                                                                                                                                                                                                                                                                                                                                                                                                                                                                                                                                                                                                                                                                           | Inc        | complete : reasons n                        | why you have ch<br>program/insti |          |        | * Enter               | reasons               |
|    | Programme                                                                                                                                                                                                                                                                                                                                                                                                                                                                                                                                                                                                                                                                                                                                                                                                                                                                                                                                                                                                                                                                                                                                                                                                                                                                                                                                                                                                                                                                                                                                                                                                                                                                                                                                                                                                                                                                                                                                                                                                                                                                                                                     | Entry year | Institution                                 |                                  |          | Спу    |                       | Action                |
|    | MSc Sports and Outdoor Industry Management                                                                                                                                                                                                                                                                                                                                                                                                                                                                                                                                                                                                                                                                                                                                                                                                                                                                                                                                                                                                                                                                                                                                                                                                                                                                                                                                                                                                                                                                                                                                                                                                                                                                                                                                                                                                                                                                                                                                                                                                                                                                                    | Year 1     | EM Lyon - EMLYON                            | Business School                  | <b>S</b> | Ecully | <u>View</u><br>Delete |                       |

#### Enter reasons for list of programmes chosen

|    | Programme                                                   | Entry year | Institution                                                                                                                      | City   | Action      |
|----|-------------------------------------------------------------|------------|----------------------------------------------------------------------------------------------------------------------------------|--------|-------------|
| ₩. | Master of Science in Sports, Leisure and Tourism Management | Year 1     | ESC Rennes School of Business                                                                                                    | Rennes | <u>View</u> |
| ₩. | Master of Science management du sport                       | Year 1     | INSEEC Business School - Programme Grande Ecole<br>(Paris, Bordeaux, Chambéry, Lyon) - Inseec Business<br>School - groupe INSEEC | Paris  | <u>View</u> |