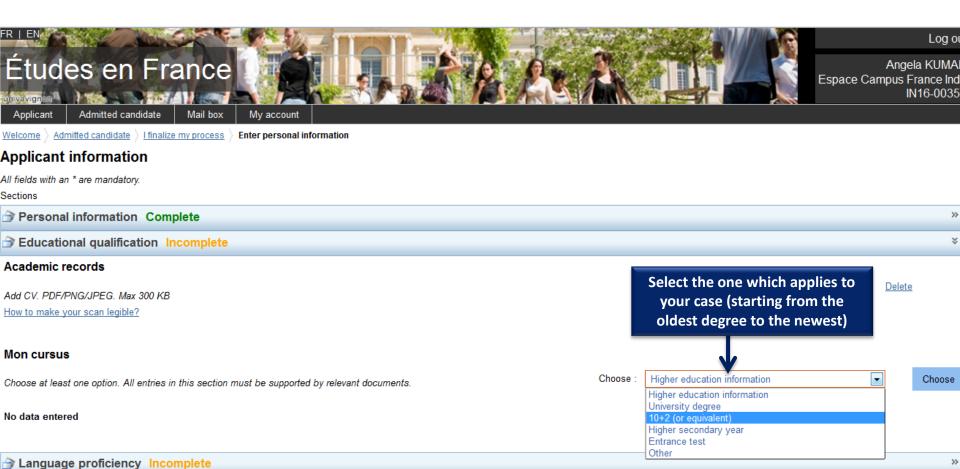

#### Applicant

1 - 1 - Fill this online application

\*

You can apply for programmes in institutions that are part of this process via this portal only. To do so, please complete the following 3 steps.

1.1 - Enter personal information ly complete

Click to open this section

Enter data on personal information, educational qualification, professional experience (if applicable) and language proficiency

#### 1.2 - Choose programmes

If you have chosen a programme, apply by adding to cart. If not, go to catalogue on the Campus France Web site. For further assistance, request a counselling session with Campus France.

#### 1.3 - Submit application to Campus France

If your application is complete, verify all entries and submit to Campus France.