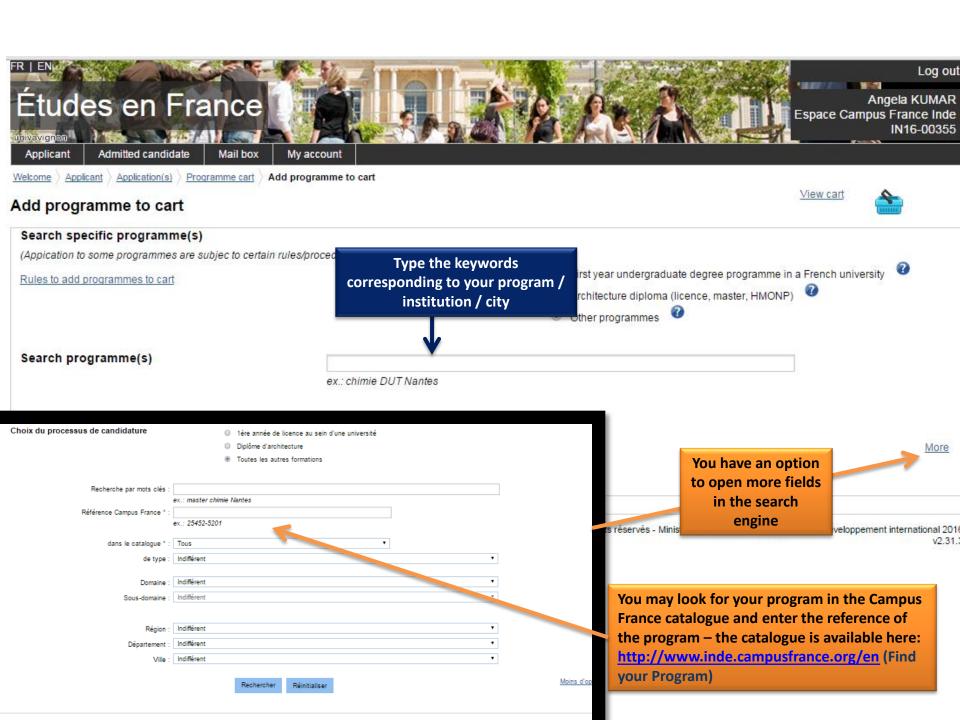

#### 1.2 - Choose programmes

If you have chosen a programme, apply by adding to cart. If not, go to catalogue on the Campus France Web site. For further assistance, request a counselling session with Campus France.

cose programmes kamplete Click here to

If you have chosen a programme, apply by

talogue on the Campus France Web site. For further assistance, request a counselling session with Campus France.

1.3 - Submit application to Campus France