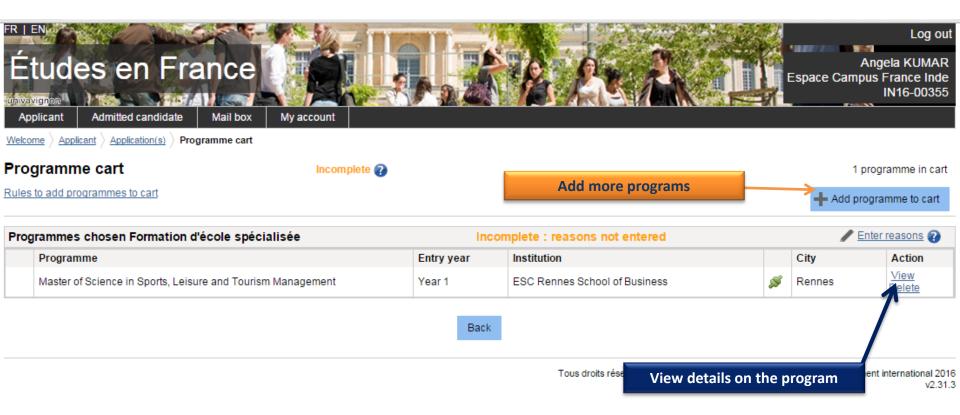

# Programme cart

Incomplete 2

Your cart contains 3 programs

Note: There are programmes in your cart for which additional procedures may be required. We advise you to contact the institutions for more information.

(Institutions with additional admission requirement are indicated with a symbol )

Rules to add programmes to cart

Application(s)

+ Add programme to cart

| Pr | ogrammes chosen Formation d'école spécialisée                                                                                                                                                                                                                                                                                                                                                                                                                                                                                                                                                                                                                                                                                                                                                                                                                                                                                                                                                                                                                                                                                                                                                                                                                                                                                                                                                                                                                                                                                                                                                                                                                                                                                                                                                                                                                                                                                                                                                                                                                                                                                 | Inc        | complete : reasons no                       | ot entered                       |          |        | Enter                 | reasons (             |
|----|-------------------------------------------------------------------------------------------------------------------------------------------------------------------------------------------------------------------------------------------------------------------------------------------------------------------------------------------------------------------------------------------------------------------------------------------------------------------------------------------------------------------------------------------------------------------------------------------------------------------------------------------------------------------------------------------------------------------------------------------------------------------------------------------------------------------------------------------------------------------------------------------------------------------------------------------------------------------------------------------------------------------------------------------------------------------------------------------------------------------------------------------------------------------------------------------------------------------------------------------------------------------------------------------------------------------------------------------------------------------------------------------------------------------------------------------------------------------------------------------------------------------------------------------------------------------------------------------------------------------------------------------------------------------------------------------------------------------------------------------------------------------------------------------------------------------------------------------------------------------------------------------------------------------------------------------------------------------------------------------------------------------------------------------------------------------------------------------------------------------------------|------------|---------------------------------------------|----------------------------------|----------|--------|-----------------------|-----------------------|
|    | Programme                                                                                                                                                                                                                                                                                                                                                                                                                                                                                                                                                                                                                                                                                                                                                                                                                                                                                                                                                                                                                                                                                                                                                                                                                                                                                                                                                                                                                                                                                                                                                                                                                                                                                                                                                                                                                                                                                                                                                                                                                                                                                                                     | Entry year | Institution                                 |                                  |          | City   | 7                     | Action                |
|    | Master of Science in Sports, Leisure and Tourism Management                                                                                                                                                                                                                                                                                                                                                                                                                                                                                                                                                                                                                                                                                                                                                                                                                                                                                                                                                                                                                                                                                                                                                                                                                                                                                                                                                                                                                                                                                                                                                                                                                                                                                                                                                                                                                                                                                                                                                                                                                                                                   | Year 1     | ESC Rennes School                           | of Business                      | S        | Rennes |                       | <u>View</u><br>Delete |
|    | Maria de la companya della companya della companya della companya de la companya della companya | Vanet      |                                             | hool - Programme Grande          | -0       |        |                       | View                  |
|    | Master of Science management du sport                                                                                                                                                                                                                                                                                                                                                                                                                                                                                                                                                                                                                                                                                                                                                                                                                                                                                                                                                                                                                                                                                                                                                                                                                                                                                                                                                                                                                                                                                                                                                                                                                                                                                                                                                                                                                                                                                                                                                                                                                                                                                         | Year 1     | Ecole (Paris, Bordea<br>Business School - g |                                  |          | easons | D-1-                  |                       |
| Pr | ogrammes chosen Mastère en sciences                                                                                                                                                                                                                                                                                                                                                                                                                                                                                                                                                                                                                                                                                                                                                                                                                                                                                                                                                                                                                                                                                                                                                                                                                                                                                                                                                                                                                                                                                                                                                                                                                                                                                                                                                                                                                                                                                                                                                                                                                                                                                           | Inc        | complete : reasons n                        | why you have ch<br>program/insti |          |        | * Enter               | reasons               |
|    | Programme                                                                                                                                                                                                                                                                                                                                                                                                                                                                                                                                                                                                                                                                                                                                                                                                                                                                                                                                                                                                                                                                                                                                                                                                                                                                                                                                                                                                                                                                                                                                                                                                                                                                                                                                                                                                                                                                                                                                                                                                                                                                                                                     | Entry year | Institution                                 |                                  |          | Спу    |                       | Action                |
|    | MSc Sports and Outdoor Industry Management                                                                                                                                                                                                                                                                                                                                                                                                                                                                                                                                                                                                                                                                                                                                                                                                                                                                                                                                                                                                                                                                                                                                                                                                                                                                                                                                                                                                                                                                                                                                                                                                                                                                                                                                                                                                                                                                                                                                                                                                                                                                                    | Year 1     | EM Lyon - EMLYON                            | Business School                  | <b>S</b> | Ecully | <u>View</u><br>Delete |                       |