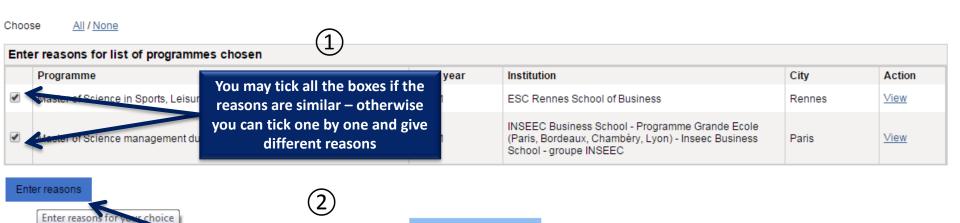

# The symbols

Enter reasons for programmes in Formation d'école spécialisée.

List of programmes chosen for which reasons for choice must be entered.

Reasons for your choice not entered. You can:

- enter reasons. Choose "Enter reasons"
- Link programmes to reasons already entered. Choose programmes, select one of your reasons in the list and click on "Link to".

#### Enter reasons for list of programmes chosen

|    | Programme                                                   | Entry year | Institution                                                                                                                      | City   | Action      |
|----|-------------------------------------------------------------|------------|----------------------------------------------------------------------------------------------------------------------------------|--------|-------------|
| ₩. | Master of Science in Sports, Leisure and Tourism Management | Year 1     | ESC Rennes School of Business                                                                                                    | Rennes | <u>View</u> |
| ₩. | Master of Science management du sport                       | Year 1     | INSEEC Business School - Programme Grande Ecole<br>(Paris, Bordeaux, Chambéry, Lyon) - Inseec Business<br>School - groupe INSEEC | Paris  | <u>View</u> |

#### Enter reasons

Add title. A French title can be added to use again for other programmes. Ex: "Mon projet master informatique graphique".

My project in sports management

Enter reasons for following programmes: