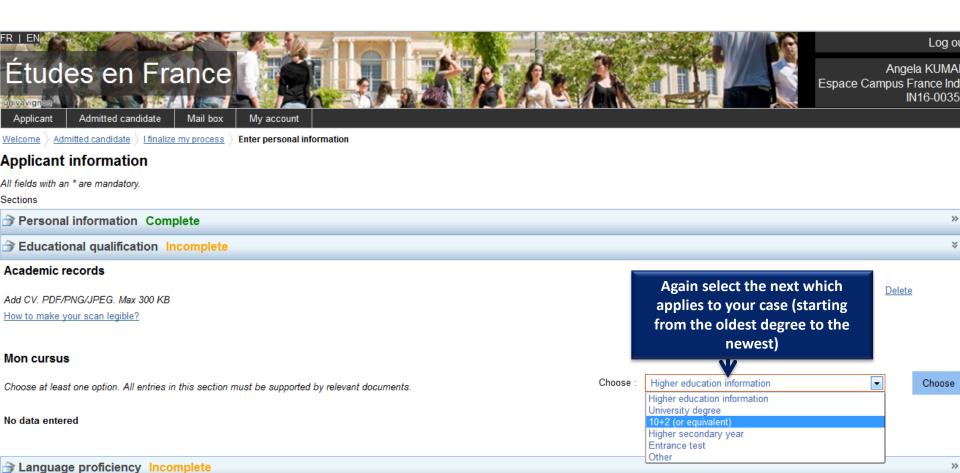

Click to open this section

Enter data on personal information, educational qualification, professional experience (if applicable) and language proficiency