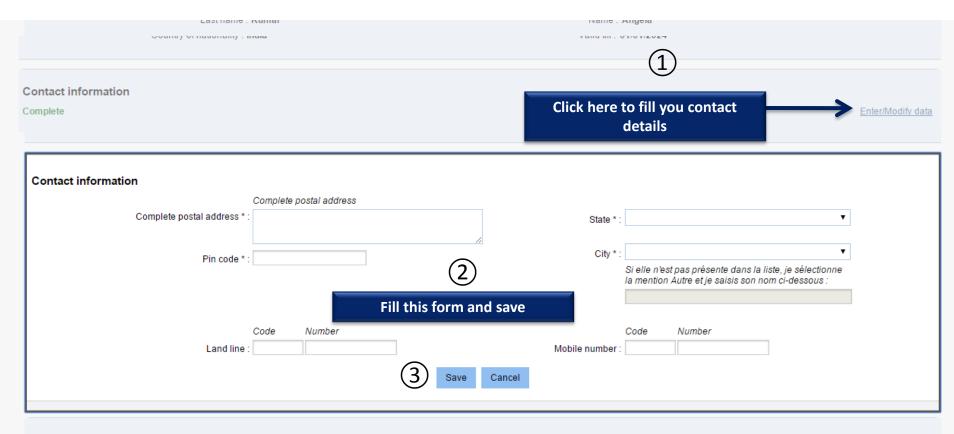

#### 2 - 2 - Track your application

>

3 - 3 - Institution responses

>>

Welcome > Admitted candidate > I finalize my process **Enter personal information** Applicant information All fields with an \* are mandatory. Sections Personal information Incomplete Login and photo Supporting document(s) not attached ID photograph: No data entered Email ID: angelakumar00@gmail.com Campus France file Nº.: IN16-00355 Scan ID photograph Jpeg 300 DPI 26\*32 mm. Jpeg / PNG only. Size must not exceed 50KB. Campus France location: will be assigned after contact details are entered **Upload your photo here** Upload photo Be careful with the format of the document Personal information Supporting document(s) not attached Enter/Modify data Supporting documents(0) Add photo Last name: Kumar Name: Angela Attach an ID proof Given name(s): Gender: Female (passport) Date of birth: 01/01/1990 Type of ID: Passport

ID number: AF2369841

Valid till: 01/01/2024

Country of issue ID doc: India

Country of birth: India

Country of nationality: India

Place of birth: new delhi

#### Other information

Incomplete Enter/Modify data

Please indicate if you are a scholarship holder. You may also add any other information that you consider important in this section. Note: Please add supporting documents.