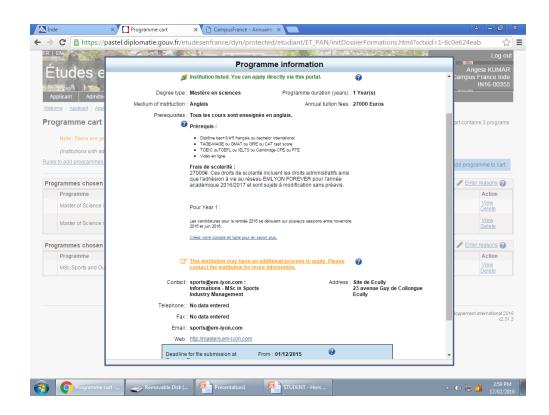

| Year 1     | EM Lyon - EMLYON                            | Business School                  | <b>S</b> | Ecully | <u>View</u><br>Delete |                       |

Back

Tous droits réservés - Ministère des Affaires étrangères et du Développement international 2016 v2.31.3

# The symbols





Enter reasons for programmes in Formation d'école spécialisée.

List of programmes chosen for which reasons for choice must be entered.

Reasons for your choice not entered. You can:

- enter reasons. Choose "Enter reasons"
- Link programmes to reasons already entered. Choose programmes, select one of your reasons in the list and click on "Link to".

Click here



Back to programme cart

#### Enter reasons for list of programmes chosen

|    | Programme                                                   | Entry year | Institution                                                                                                                      | City   | Action      |
|----|-------------------------------------------------------------|------------|--------------------------------------