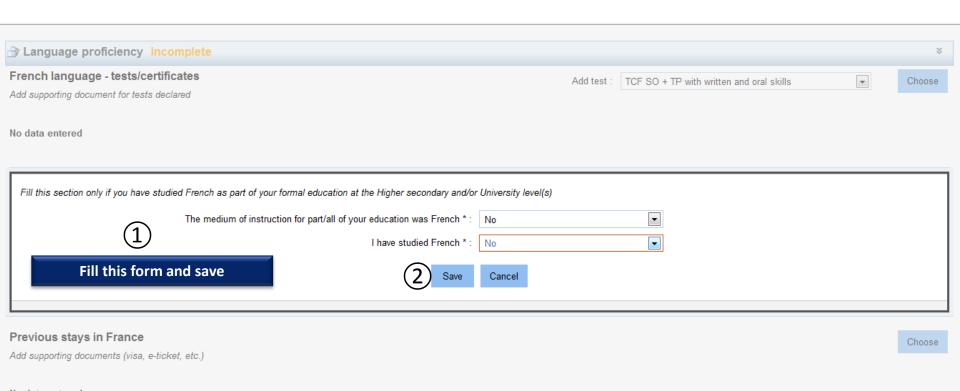

#### English language proficiency

If you have chosen programmes taught in English, this section is mandatory. Please add supporting documents.

No data entered

Enter/Modify