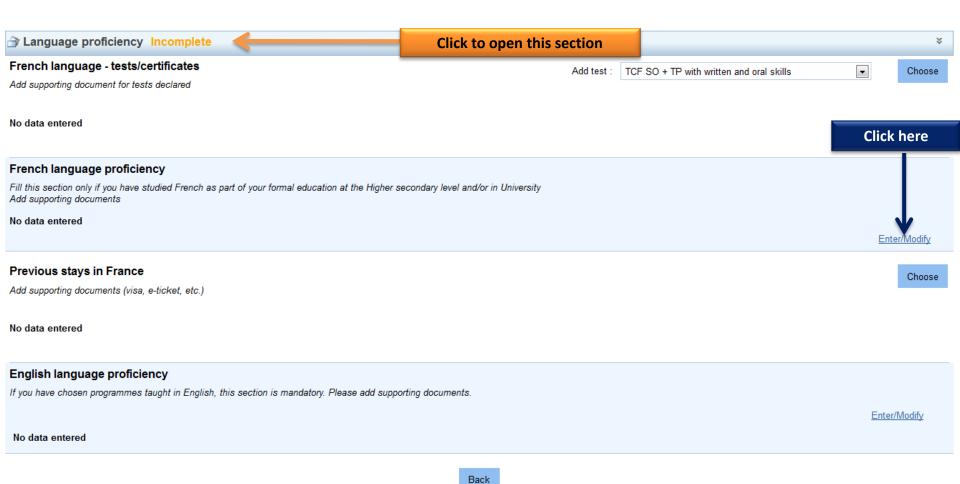

#### English language proficiency

If you have chosen programmes taught in English, this section is mandatory. Please add supporting documents.

No data entered

Enter/Modify