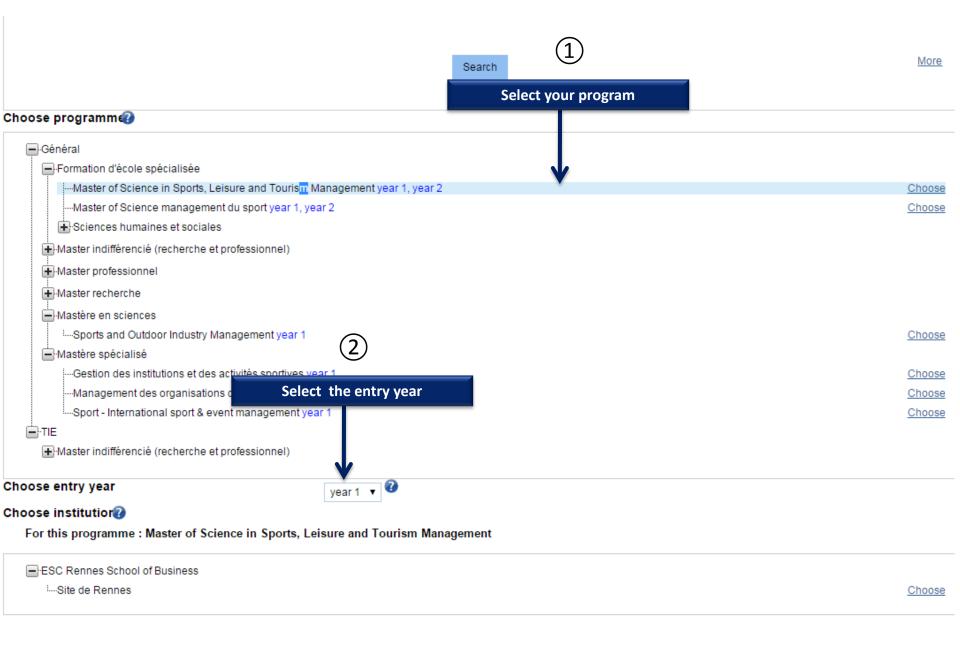

(Institutions with additional admission requirement are indicated with a symbol )

Rules to add programmes to cart

Application(s)

+ Add programme to cart

| Pr | ogrammes chosen Formation d'école spécialisée                                                                                                                                                                                                                                                                                                                                                                                                                                                                                                                                                                                                                                                                                                                                                                                                                                                                                                                                                                                                                                                                                                                                                                                                                                                                                                                                                                                                                                                                                                                                                                                                                                                                                                                                                                                                                                                                                                                                                                                                                                                                                 | Inc        | complete : reasons no                       | ot entered                       |          |        | Enter                 | reasons (             |
|----|-------------------------------------------------------------------------------------------------------------------------------------------------------------------------------------------------------------------------------------------------------------------------------------------------------------------------------------------------------------------------------------------------------------------------------------------------------------------------------------------------------------------------------------------------------------------------------------------------------------------------------------------------------------------------------------------------------------------------------------------------------------------------------------------------------------------------------------------------------------------------------------------------------------------------------------------------------------------------------------------------------------------------------------------------------------------------------------------------------------------------------------------------------------------------------------------------------------------------------------------------------------------------------------------------------------------------------------------------------------------------------------------------------------------------------------------------------------------------------------------------------------------------------------------------------------------------------------------------------------------------------------------------------------------------------------------------------------------------------------------------------------------------------------------------------------------------------------------------------------------------------------------------------------------------------------------------------------------------------------------------------------------------------------------------------------------------------------------------------------------------------|------------|---------------------------------------------|----------------------------------|----------|--------|-----------------------|-----------------------|
|    | Programme                                                                                                                                                                                                                                                                                                                                                                                                                                                                                                                                                                                                                                                                                                                                                                                                                                                                                                                                                                                                                                                                                                                                                                                                                                                                                                                                                                                                                                                                                                                                                                                                                                                                                                                                                                                                                                                                                                                                                                                                                                                                                                                     | Entry year | Institution                                 |                                  |          | City   | 7                     | Action                |
|    | Master of Science in Sports, Leisure and Tourism Management                                                                                                                                                                                                                                                                                                                                                                                                                                                                                                                                                                                                                                                                                                                                                                                                                                                                                                                                                                                                                                                                                                                                                                                                                                                                                                                                                                                                                                                                                                                                                                                                                                                                                                                                                                                                                                                                                                                                                                                                                                                                   | Year 1     | ESC Rennes School                           | of Business                      | S        | Rennes |                       | <u>View</u><br>Delete |
|    | Maria de la companya della companya della companya della companya de la companya della companya | Vanet      |                                             | hool - Programme Grande          | -0       |        |                       | View                  |
|    | Master of Science management du sport                                                                                                                                                                                                                                                                                                                                                                                                                                                                                                                                                                                                                                                                                                                                                                                                                                                                                                                                                                                                                                                                                                                                                                                                                                                                                                                                                                                                                                                                                                                                                                                                                                                                                                                                                                                                                                                                                                                                                                                                                                                                                         | Year 1     | Ecole (Paris, Bordea<br>Business School - g |                                  |          | easons | D-1-                  |                       |
| Pr | ogrammes chosen Mastère en sciences                                                                                                                                                                                                                                                                                                                                                                                                                                                                                                                                                                                                                                                                                                                                                                                                                                                                                                                                                                                                                                                                                                                                                                                                                                                                                                                                                                                                                                                                                                                                                                                                                                                                                                                                                                                                                                                                                                                                                                                                                                                                                           | Inc        | complete : reasons n                        | why you have ch<br>program/insti |          |        | * Enter               | reasons               |
|    | Programme                                                                                                                                                                                                                                                                                                                                                                                                                                                                                                                                                                                                                                                                                                                                                                                                                                                                                                                                                                                                                                                                                                                                                                                                                                                                                                                                                                                                                                                                                                                                                                                                                                                                                                                                                                                                                                                                                                                                                                                                                                                                                                                     | Entry year | Institution                                 |                                  |          | Спу    |                       | Action                |
|    | MSc Sports and Outdoor Industry Management                                                                                                                                                                                                                                                                                                                                                                                                                                                                                                                                                                                                                                                                                                                                                                                                                                                                                                                                                                                                                                                                                                                                                                                                                                                                                                                                                                                                                                                                                                                                                                                                                                                                                                                                                                                                                                                                                                                                                                                                                                                                                    | Year 1     | EM Lyon - EMLYON                            | Business School                  | <b>S</b> | Ecully | <u>View</u><br>Delete |                       |

#### Enter reasons for list of programmes chosen

|    | Programme                                                   | Entry year | Institution                                                                                                                      | City   | Action      |
|----|-------------------------------------------------------------|------------|----------------------------------------------------------------------------------------------------------------------------------|--------|-------------|
| ₩. | Master of Science in Sports, Leisure and Tourism Management | Year 1     | ESC Rennes School of Business                                                                                                    | Rennes | <u>View</u> |
| ₩. | Master of Science management du sport                       | Year 1     | INSEEC Business School - Programme Grande Ecole<br>(Paris, Bordeaux, Chambéry, Lyon) - Inseec Business<br>School - groupe INSEEC | Paris  | <u>View</u> |